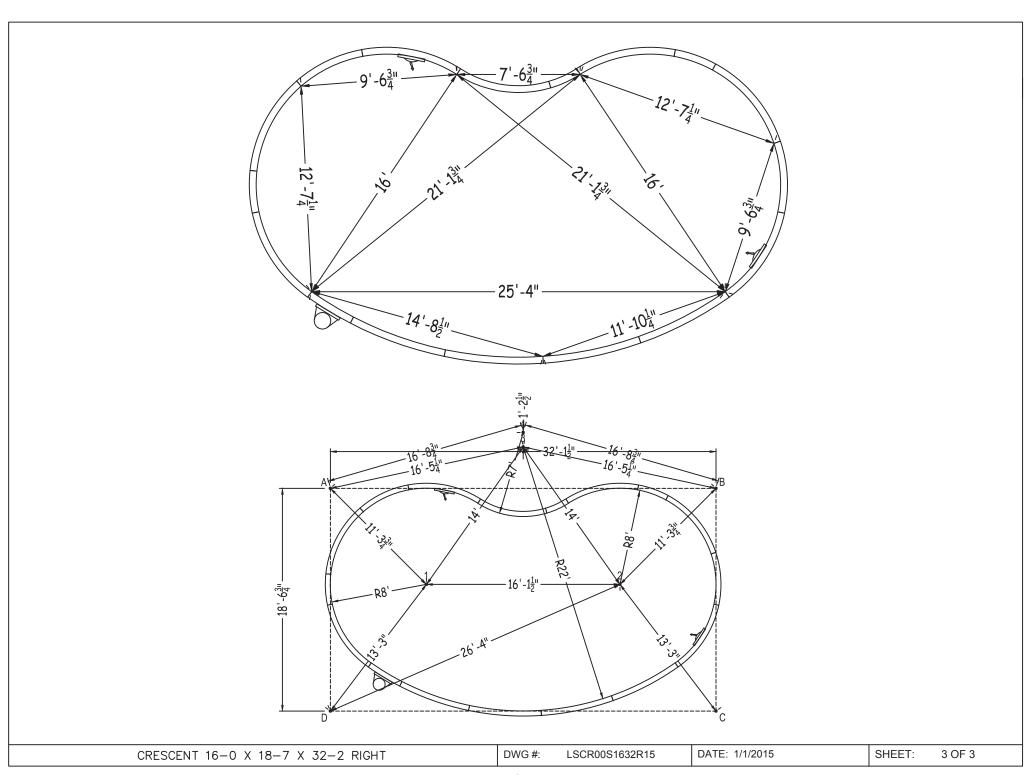

| Center To Center         H1toH2         17'-5 1/2"         5 to 10         16'-0"         7 to 10         29'-8 3/4"           1 to 2         16'-1 1/2"         S1toH1         14'-0"         5 to 11         9'-6 3/4"         7 to 11         29'-2"           1 to 3         14'-0"         S2toH2         14'- 1/4"         6 to 7         12'-7 1/4"         8 to 9         11'-10 1/4"           1 to 4         15'-0"         S1toH2         22'-6 3/4"         6 to 8         16'-0"         8 to 10         25'-4"           2 to 3         14'-0"         H1toS2         21'-10 1/2"         6 to 9         17'-5"         8 to 11         28'-10 1/4"           2 to 4         15'-0"         5 to 6         7'-6 3/4"         6 to 10         21'-1 3/4"         9 to 10         14'-8 1/2"           3 to 4         1'-2 1/2"         5 to 7         19'-10 1/2"         6 to 11         17'-1 1/4"         9 to 11         22'-2 1/2"           Diagonals         5 to 8         21'-1 3/4"         7 to 8         9'-6 3/4"         10 to 11         12'-7 1/4"           S1toS2         17'- 3/4"         5 to 9         18'- 1/2"         7 to 9         19'-3" | Part number         Description         QTY           RA0722642X         22'Rx6'         4           RA036SK30*         3' SKIMMER         1           RA0720961X         8'Rx6'         4           RA0720961*         8'Rx6' RETURN         2           RA0510961X         8'Rx4'3"         2                                                                                                                      | 4 4 4<br>1 1 1 1<br>3 2 2<br>2 2 1                                                                                                                  |
|-----------------------------------------------------------------------------------------------------------------------------------------------------------------------------------------------------------------------------------------------------------------------------------------------------------------------------------------------------------------------------------------------------------------------------------------------------------------------------------------------------------------------------------------------------------------------------------------------------------------------------------------------------------------------------------------------------------------------------------------------------------------------------------------------------------------------------------------------------------------------------------------------------------------------------------------------------------------------------------------------------------------------------------------------------------------------------------------------------------------------------------------------------------------------------------|----------------------------------------------------------------------------------------------------------------------------------------------------------------------------------------------------------------------------------------------------------------------------------------------------------------------------------------------------------------------------------------------------------------------|-----------------------------------------------------------------------------------------------------------------------------------------------------|
| 4                                                                                                                                                                                                                                                                                                                                                                                                                                                                                                                                                                                                                                                                                                                                                                                                                                                                                                                                                                                                                                                                                                                                                                                 | RA0480961X       8'Rx4'       -         RA0390960X       8'Rx3'3"       -         RA0360960X       8'Rx3' RETURN       -         RA0300960X       8'Rx2'6"       2         RR0720841X       7'RRx6'       1         RR0240840X       7'RRx2'       1         Brace       Brace       17         IPC-STKPK25       REBAR STAKE 18" 25PC       2         IPC-HDWSTRT150       BOLT STR 3/8-16X1" C/W NUT 150PC       2 | 1 1 1 1 - 1 1 1 - 1 1 - 1 1 1 1 1 1 1 1 1 1 1 1 7 17 16 2 2 2 2                                                                                     |
| A 32'-1½"                                                                                                                                                                                                                                                                                                                                                                                                                                                                                                                                                                                                                                                                                                                                                                                                                                                                                                                                                                                                                                                                                                                                                                         | ST6118B THKSHT STEP FRENCH CURVE 6' - ST8118B THKSHT STEP FRENCH CURVE 8' - SSK-ST159R096 STEEL STEP RAD 3 TRD 13'3"X8'RA -  B  B                                                                                                                                                                                                                                                                                    | 1 1 1                                                                                                                                               |
| 3 - 2 - 11 - 2 - 1 - 2 - 1 - 2 - 2 - 1 - 2 - 2                                                                                                                                                                                                                                                                                                                                                                                                                                                                                                                                                                                                                                                                                                                                                                                                                                                                                                                                                                                                                                                                                                                                    |                                                                                                                                                                                                                                                                                                                                                                                                                      |                                                                                                                                                     |
| 01 10                                                                                                                                                                                                                                                                                                                                                                                                                                                                                                                                                                                                                                                                                                                                                                                                                                                                                                                                                                                                                                                                                                                                                                             | A B C  1 11'-3 3/4" 25'-5" 26'-4" 2 25'-5" 11'-3 3/4" 13'-3" 3 16'-5 1/4" 16'-5 1/4" 27'-2 3/4" 4 16'-8 3/4" 16'-8 3/4" 28'-2 3/4" 5 12'-4 1/4" 19'-10 1/2" 26'-4" 6 19'-10 1/2" 12'-4 1/4" 21'-2 3/4" 7 32'-2" 5'-5 3/4" 13'-1 1/4" 8 32'-2 1/2" 14'-11 1/4" 5'-3" 9 25'-6" 23'-6 1/2" 14'-6 3/4" 10 14'-11 1/4" 32'-2 1/2" 29'-0" 11 3'-4 1/2" 29'-5 1/4" 33'-8 3/4" S2 29'-5 1/2" 18'-11" 8'-3"                   | D<br>13'-3"<br>26'-4"<br>27'-2 3/4"<br>28'-2 3/4"<br>21'-2 3/4"<br>26'-4"<br>34'-3 3/4"<br>29'-0"<br>17'-6 3/4"<br>5'-3"<br>16'-9 3/4"<br>24'- 1/2" |
| CRESCENT 16-0 X 18-7 X 32-2 RIGHT                                                                                                                                                                                                                                                                                                                                                                                                                                                                                                                                                                                                                                                                                                                                                                                                                                                                                                                                                                                                                                                                                                                                                 | A - 32'-1 1/2" 37'-1 1/4"                                                                                                                                                                                                                                                                                                                                                                                            | 30'-4"<br>10'- 1/2"<br>20'-10 1/4"<br>18'-6 3/4"<br>OF 3                                                                                            |