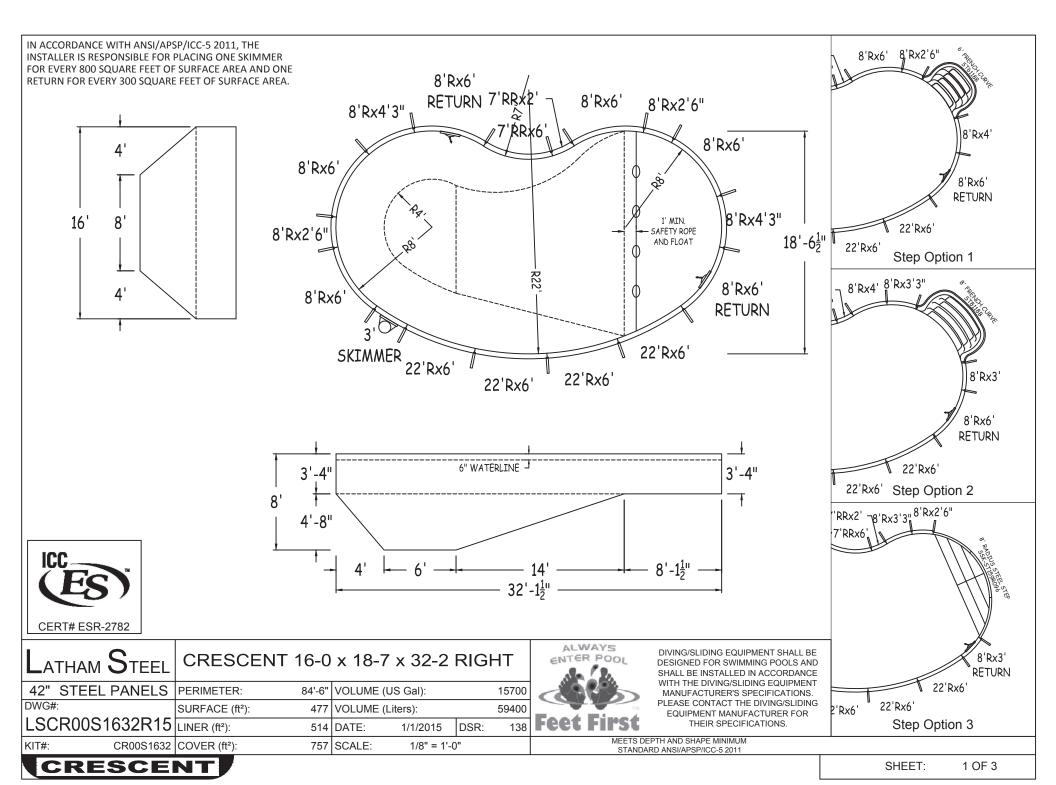

| Center To Center         H1toH2         17'-5 1/2"         5 to 10         16'-0"         7 to 10         29'-8 3/4"           1 to 2         16'-1 1/2"         S1toH1         14'-0"         5 to 11         9'-6 3/4"         7 to 11         29'-2"           1 to 3         14'-0"         S2toH2         14'- 1/4"         6 to 7         12'-7 1/4"         8 to 9         11'-10 1/4"           1 to 4         15'-0"         S1toH2         22'-6 3/4"         6 to 8         16'-0"         8 to 10         25'-4"           2 to 3         14'-0"         H1toS2         21'-10 1/2"         6 to 9         17'-5"         8 to 11         28'-10 1/4"           2 to 4         15'-0"         5 to 6         7'-6 3/4"         6 to 10         21'-1 3/4"         9 to 10         14'-8 1/2"           3 to 4         1'-2 1/2"         5 to 7         19'-10 1/2"         6 to 11         17'-1 1/4"         9 to 11         22'-2 1/2"           Diagonals         5 to 8         21'-1 3/4"         7 to 8         9'-6 3/4"         10 to 11         12'-7 1/4"           S1toS2         17'- 3/4"         5 to 9         18'- 1/2"         7 to 9         19'-3" | Part number         Description         QTY           RA0722642X         22'Rx6'         4           RA036SK30*         3' SKIMMER         1           RA0720961X         8'Rx6'         4           RA0720961*         8'Rx6' RETURN         2           RA0510961X         8'Rx4'3"         2                                                                                                                      | 4 4 4<br>1 1 1 1<br>3 2 2<br>2 2 1                                                                                                                  |
|-----------------------------------------------------------------------------------------------------------------------------------------------------------------------------------------------------------------------------------------------------------------------------------------------------------------------------------------------------------------------------------------------------------------------------------------------------------------------------------------------------------------------------------------------------------------------------------------------------------------------------------------------------------------------------------------------------------------------------------------------------------------------------------------------------------------------------------------------------------------------------------------------------------------------------------------------------------------------------------------------------------------------------------------------------------------------------------------------------------------------------------------------------------------------------------|----------------------------------------------------------------------------------------------------------------------------------------------------------------------------------------------------------------------------------------------------------------------------------------------------------------------------------------------------------------------------------------------------------------------|-----------------------------------------------------------------------------------------------------------------------------------------------------|
| 4                                                                                                                                                                                                                                                                                                                                                                                                                                                                                                                                                                                                                                                                                                                                                                                                                                                                                                                                                                                                                                                                                                                                                                                 | RA0480961X       8'Rx4'       -         RA0390960X       8'Rx3'3"       -         RA0360960X       8'Rx3' RETURN       -         RA0300960X       8'Rx2'6"       2         RR0720841X       7'RRx6'       1         RR0240840X       7'RRx2'       1         Brace       Brace       17         IPC-STKPK25       REBAR STAKE 18" 25PC       2         IPC-HDWSTRT150       BOLT STR 3/8-16X1" C/W NUT 150PC       2 | 1 1 1 1 - 1 1 1 - 1 1 - 1 1 1 1 1 1 1 1 1 1 1 1 7 17 16 2 2 2 2                                                                                     |
| A 32'-1½"                                                                                                                                                                                                                                                                                                                                                                                                                                                                                                                                                                                                                                                                                                                                                                                                                                                                                                                                                                                                                                                                                                                                                                         | ST6118B THKSHT STEP FRENCH CURVE 6' - ST8118B THKSHT STEP FRENCH CURVE 8' - SSK-ST159R096 STEEL STEP RAD 3 TRD 13'3"X8'RA -  B  B                                                                                                                                                                                                                                                                                    | 1 1 1                                                                                                                                               |
| 3 - 2 - 11 - 2 - 1 - 2 - 1 - 2 - 2 - 1 - 2 - 2                                                                                                                                                                                                                                                                                                                                                                                                                                                                                                                                                                                                                                                                                                                                                                                                                                                                                                                                                                                                                                                                                                                                    |                                                                                                                                                                                                                                                                                                                                                                                                                      |                                                                                                                                                     |
| 01 10                                                                                                                                                                                                                                                                                                                                                                                                                                                                                                                                                                                                                                                                                                                                                                                                                                                                                                                                                                                                                                                                                                                                                                             | A B C  1 11'-3 3/4" 25'-5" 26'-4" 2 25'-5" 11'-3 3/4" 13'-3" 3 16'-5 1/4" 16'-5 1/4" 27'-2 3/4" 4 16'-8 3/4" 16'-8 3/4" 28'-2 3/4" 5 12'-4 1/4" 19'-10 1/2" 26'-4" 6 19'-10 1/2" 12'-4 1/4" 21'-2 3/4" 7 32'-2" 5'-5 3/4" 13'-1 1/4" 8 32'-2 1/2" 14'-11 1/4" 5'-3" 9 25'-6" 23'-6 1/2" 14'-6 3/4" 10 14'-11 1/4" 32'-2 1/2" 29'-0" 11 3'-4 1/2" 29'-5 1/4" 33'-8 3/4" S2 29'-5 1/2" 18'-11" 8'-3"                   | D<br>13'-3"<br>26'-4"<br>27'-2 3/4"<br>28'-2 3/4"<br>21'-2 3/4"<br>26'-4"<br>34'-3 3/4"<br>29'-0"<br>17'-6 3/4"<br>5'-3"<br>16'-9 3/4"<br>24'- 1/2" |
| CRESCENT 16-0 X 18-7 X 32-2 RIGHT                                                                                                                                                                                                                                                                                                                                                                                                                                                                                                                                                                                                                                                                                                                                                                                                                                                                                                                                                                                                                                                                                                                                                 | A - 32'-1 1/2" 37'-1 1/4"                                                                                                                                                                                                                                                                                                                                                                                            | 30'-4"<br>10'- 1/2"<br>20'-10 1/4"<br>18'-6 3/4"<br>OF 3                                                                                            |