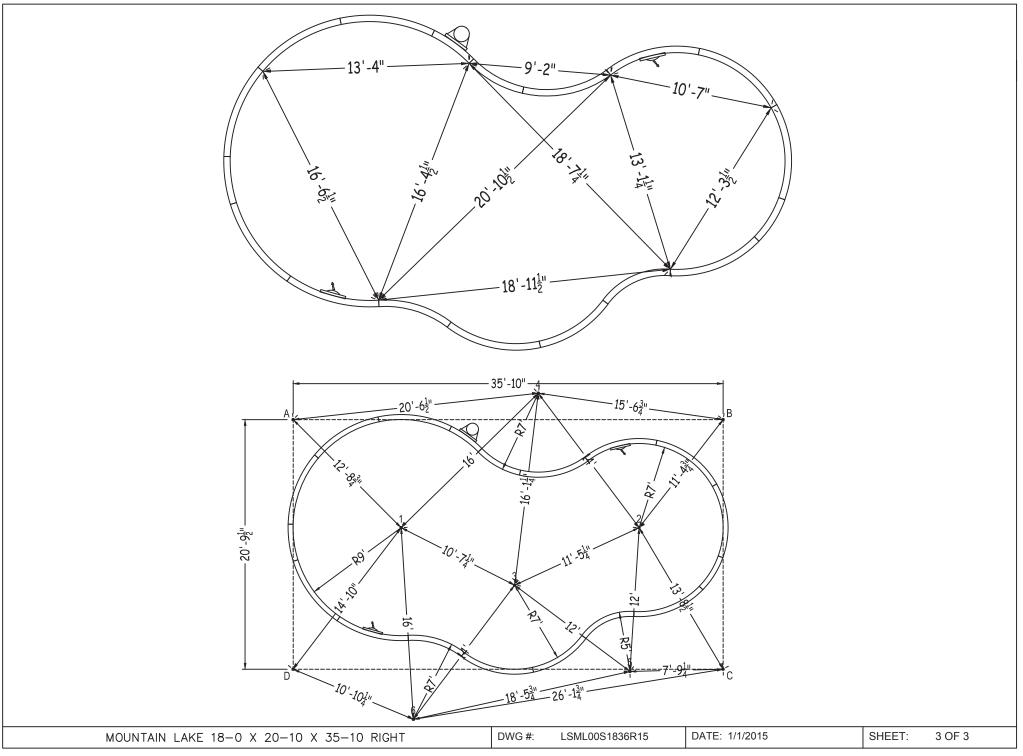

| Center To Center H1toH2 17'-11" 9 to 10 12'-3 1/2"   1 to 2 19'-10" S1toH1 14'-6" 9 to 11 16'-6"   1 to 3 10'-7 1/4" S2toH2 14'-0" 9 to 12 24'-10 1/2"                                                                                                                                                                                                                                                                                                                                                                                                                                                                                                                                                                                                                                                                                                                                                                                                                                                                                                                                                                                                                                                                                                                                                                                                                                                                                                                                                                                                                                                                                                                                                                                                                                                                                                                                                                                                                                                                                                                                                                            | Between Description                                                                                                                                                                                                                                       |
|-----------------------------------------------------------------------------------------------------------------------------------------------------------------------------------------------------------------------------------------------------------------------------------------------------------------------------------------------------------------------------------------------------------------------------------------------------------------------------------------------------------------------------------------------------------------------------------------------------------------------------------------------------------------------------------------------------------------------------------------------------------------------------------------------------------------------------------------------------------------------------------------------------------------------------------------------------------------------------------------------------------------------------------------------------------------------------------------------------------------------------------------------------------------------------------------------------------------------------------------------------------------------------------------------------------------------------------------------------------------------------------------------------------------------------------------------------------------------------------------------------------------------------------------------------------------------------------------------------------------------------------------------------------------------------------------------------------------------------------------------------------------------------------------------------------------------------------------------------------------------------------------------------------------------------------------------------------------------------------------------------------------------------------------------------------------------------------------------------------------------------------|-----------------------------------------------------------------------------------------------------------------------------------------------------------------------------------------------------------------------------------------------------------|
| 1 to 4 16'-0" S1toH2 19'-10 3/4" 9 to 13 28'-2 3/4"                                                                                                                                                                                                                                                                                                                                                                                                                                                                                                                                                                                                                                                                                                                                                                                                                                                                                                                                                                                                                                                                                                                                                                                                                                                                                                                                                                                                                                                                                                                                                                                                                                                                                                                                                                                                                                                                                                                                                                                                                                                                               |                                                                                                                                                                                                                                                           |
| 1 to 5 22'-6 1/4" H1toS2 22'-9 3/4" 9 to 14 32'-11"                                                                                                                                                                                                                                                                                                                                                                                                                                                                                                                                                                                                                                                                                                                                                                                                                                                                                                                                                                                                                                                                                                                                                                                                                                                                                                                                                                                                                                                                                                                                                                                                                                                                                                                                                                                                                                                                                                                                                                                                                                                                               |                                                                                                                                                                                                                                                           |
| 1 to 6 16'-0" 7 to 8 9'-2" 10 to 11 4'-9 1/2"                                                                                                                                                                                                                                                                                                                                                                                                                                                                                                                                                                                                                                                                                                                                                                                                                                                                                                                                                                                                                                                                                                                                                                                                                                                                                                                                                                                                                                                                                                                                                                                                                                                                                                                                                                                                                                                                                                                                                                                                                                                                                     | RA0721081X 9'Rx6' 4 4 4 4                                                                                                                                                                                                                                 |
| 2 to 3 11'-5 1/4" 7 to 9 19'-8 3/4" 10 to 12 14'-6 3/4"                                                                                                                                                                                                                                                                                                                                                                                                                                                                                                                                                                                                                                                                                                                                                                                                                                                                                                                                                                                                                                                                                                                                                                                                                                                                                                                                                                                                                                                                                                                                                                                                                                                                                                                                                                                                                                                                                                                                                                                                                                                                           | RA0721081* 9'Rx6' RETURN 1 1 1 1                                                                                                                                                                                                                          |
| 2 to 4 14'-0" 7 to 10 18'-7 1/4" 10 to 13 18'-11 1/2"                                                                                                                                                                                                                                                                                                                                                                                                                                                                                                                                                                                                                                                                                                                                                                                                                                                                                                                                                                                                                                                                                                                                                                                                                                                                                                                                                                                                                                                                                                                                                                                                                                                                                                                                                                                                                                                                                                                                                                                                                                                                             | RA0361080X 9'Rx3' 1 1 1 1                                                                                                                                                                                                                                 |
| 2 to 5 12'-0" 7 to 11 17'-6 3/4" 10 to 14 29'-3"                                                                                                                                                                                                                                                                                                                                                                                                                                                                                                                                                                                                                                                                                                                                                                                                                                                                                                                                                                                                                                                                                                                                                                                                                                                                                                                                                                                                                                                                                                                                                                                                                                                                                                                                                                                                                                                                                                                                                                                                                                                                                  | RA036SK10* 3' SKIMMER 1 1 1                                                                                                                                                                                                                               |
| 2 to 6 24'-8" 7 to 12 16'-9" 11 to 12 9'-10 3/4"   3 to 4 16'-1 1/4" 7 to 13 16'-4 1/2" 11 to 13 14'-5 3/4"                                                                                                                                                                                                                                                                                                                                                                                                                                                                                                                                                                                                                                                                                                                                                                                                                                                                                                                                                                                                                                                                                                                                                                                                                                                                                                                                                                                                                                                                                                                                                                                                                                                                                                                                                                                                                                                                                                                                                                                                                       | RA0720841X 7'Rx6' 4 2 2                                                                                                                                                                                                                                   |
| $\begin{array}{c ccccccccccccccccccccccccccccccccccc$                                                                                                                                                                                                                                                                                                                                                                                                                                                                                                                                                                                                                                                                                                                                                                                                                                                                                                                                                                                                                                                                                                                                                                                                                                                                                                                                                                                                                                                                                                                                                                                                                                                                                                                                                                                                                                                                                                                                                                                                                                                                             | RA0720841* 7'Rx6' RETURN 1 1 1 1                                                                                                                                                                                                                          |
| 3 to 6 14'-0" 8 to 9 10'-7" 12 to 13 4'-10 3/4"                                                                                                                                                                                                                                                                                                                                                                                                                                                                                                                                                                                                                                                                                                                                                                                                                                                                                                                                                                                                                                                                                                                                                                                                                                                                                                                                                                                                                                                                                                                                                                                                                                                                                                                                                                                                                                                                                                                                                                                                                                                                                   | RA0600841X 7'Rx5' 1 1 1 1                                                                                                                                                                                                                                 |
| 4 to 5 24'-4 3/4" 8 to 10 13'-1 1/4" 12 to 14 20'-2 3/4"                                                                                                                                                                                                                                                                                                                                                                                                                                                                                                                                                                                                                                                                                                                                                                                                                                                                                                                                                                                                                                                                                                                                                                                                                                                                                                                                                                                                                                                                                                                                                                                                                                                                                                                                                                                                                                                                                                                                                                                                                                                                          | RA0480841X 7'Rx4' - 1 1                                                                                                                                                                                                                                   |
| 4 to 6 29'-1" 8 to 11 14'-6 1/2" 13 to 14 16'-6 1/2"                                                                                                                                                                                                                                                                                                                                                                                                                                                                                                                                                                                                                                                                                                                                                                                                                                                                                                                                                                                                                                                                                                                                                                                                                                                                                                                                                                                                                                                                                                                                                                                                                                                                                                                                                                                                                                                                                                                                                                                                                                                                              | RA0360840X 7'Rx3' 1 1 -                                                                                                                                                                                                                                   |
| 5 to 6 18'-5 3/4" 8 to 12 18'-11 3/4"                                                                                                                                                                                                                                                                                                                                                                                                                                                                                                                                                                                                                                                                                                                                                                                                                                                                                                                                                                                                                                                                                                                                                                                                                                                                                                                                                                                                                                                                                                                                                                                                                                                                                                                                                                                                                                                                                                                                                                                                                                                                                             | RA0300840X 7'Rx2'6" 1                                                                                                                                                                                                                                     |
| Diagonals 8 to 13 20'-10 1/2"   S1toS2 14'-3" 8 to 14 22'-5 1/2"                                                                                                                                                                                                                                                                                                                                                                                                                                                                                                                                                                                                                                                                                                                                                                                                                                                                                                                                                                                                                                                                                                                                                                                                                                                                                                                                                                                                                                                                                                                                                                                                                                                                                                                                                                                                                                                                                                                                                                                                                                                                  | RA0240840X 7'Rx2'                                                                                                                                                                                                                                         |
|                                                                                                                                                                                                                                                                                                                                                                                                                                                                                                                                                                                                                                                                                                                                                                                                                                                                                                                                                                                                                                                                                                                                                                                                                                                                                                                                                                                                                                                                                                                                                                                                                                                                                                                                                                                                                                                                                                                                                                                                                                                                                                                                   | RA0220840X 7'Rx1'10" - 1 -                                                                                                                                                                                                                                |
|                                                                                                                                                                                                                                                                                                                                                                                                                                                                                                                                                                                                                                                                                                                                                                                                                                                                                                                                                                                                                                                                                                                                                                                                                                                                                                                                                                                                                                                                                                                                                                                                                                                                                                                                                                                                                                                                                                                                                                                                                                                                                                                                   | RR0720841X 7'RRx6' 1 1 1   DD0000844X 7'DDv5' 4 4 4 4                                                                                                                                                                                                     |
|                                                                                                                                                                                                                                                                                                                                                                                                                                                                                                                                                                                                                                                                                                                                                                                                                                                                                                                                                                                                                                                                                                                                                                                                                                                                                                                                                                                                                                                                                                                                                                                                                                                                                                                                                                                                                                                                                                                                                                                                                                                                                                                                   | RR0600841X 7'RRx5' 1 1 1   DD04000444X 7'DD144 4 4 4 4 4 4 4 4 4 4 4 4 4 4 4 4 4 4 4 4 4 4 4 4 4 4 4 4 4 4 4 4 4 4 4 4 4 4 4 4 4 4 4 4 4 4 4 4 4 4 4 4 4 4 4 4 4 4 4 4 4 4 4 4 4 4 4 4 4 4 4 4 4 4 4 4 4 4 4 4 4 4 4 4 4 4 4 4 4 4 4 4 4 4 4 4 4 <        |
|                                                                                                                                                                                                                                                                                                                                                                                                                                                                                                                                                                                                                                                                                                                                                                                                                                                                                                                                                                                                                                                                                                                                                                                                                                                                                                                                                                                                                                                                                                                                                                                                                                                                                                                                                                                                                                                                                                                                                                                                                                                                                                                                   | RR0480841X 7'RRx4' 1 1 1 1 1 1 1 1 1 1 1 1 1 1 1 1 1 1 1 1 1 1 1 1 1 1 1 1 1 1 1 1 1 1 1 1 1 1 1 1 1 1 1 1 1 1 1 1 1 1 1 1 1 1 1 1 1 1 1 1 1 1 1 1 1 1 1 1 1 1 1 1 1 1 1 1 1 1 1 1 1 1 1 1 1 1 1 1 1 1 1 1 1 1 1 1 1 1 1 1 1 1 1 1                        |
| 35'-10"-4                                                                                                                                                                                                                                                                                                                                                                                                                                                                                                                                                                                                                                                                                                                                                                                                                                                                                                                                                                                                                                                                                                                                                                                                                                                                                                                                                                                                                                                                                                                                                                                                                                                                                                                                                                                                                                                                                                                                                                                                                                                                                                                         |                                                                                                                                                                                                                                                           |
| , j                                                                                                                                                                                                                                                                                                                                                                                                                                                                                                                                                                                                                                                                                                                                                                                                                                                                                                                                                                                                                                                                                                                                                                                                                                                                                                                                                                                                                                                                                                                                                                                                                                                                                                                                                                                                                                                                                                                                                                                                                                                                                                                               | Brace Brace 18 19 18 1   IPC-STKPK25 REBAR STAKE 18" 25PC 2 2 2 2 2 2 2 2 2 2 2 2 2 2 2 2 2 2 2 2 2 2 2 2 2 2 2 2 2 2 2 2 2 2 2 2 2 2 2 2 2 2 2 2 2 2 2 2 2 2 2 2 2 2 2 2 2 2 2 2 2 2 2 2 2 2 2 2 2 2 2 2 2 2 2 2 2 2 2 2 2 2 2 2 2 2 2 2 2 2 2 2 2 2 2 2 |
| 2'10-1/8" += -= -= -= /                                                                                                                                                                                                                                                                                                                                                                                                                                                                                                                                                                                                                                                                                                                                                                                                                                                                                                                                                                                                                                                                                                                                                                                                                                                                                                                                                                                                                                                                                                                                                                                                                                                                                                                                                                                                                                                                                                                                                                                                                                                                                                           |                                                                                                                                                                                                                                                           |
|                                                                                                                                                                                                                                                                                                                                                                                                                                                                                                                                                                                                                                                                                                                                                                                                                                                                                                                                                                                                                                                                                                                                                                                                                                                                                                                                                                                                                                                                                                                                                                                                                                                                                                                                                                                                                                                                                                                                                                                                                                                                                                                                   | B IPC-HDWSTRT150 BOLT STR 3/8-16X1" C/W NUT 150PC 2 2 2 2 2                                                                                                                                                                                               |
|                                                                                                                                                                                                                                                                                                                                                                                                                                                                                                                                                                                                                                                                                                                                                                                                                                                                                                                                                                                                                                                                                                                                                                                                                                                                                                                                                                                                                                                                                                                                                                                                                                                                                                                                                                                                                                                                                                                                                                                                                                                                                                                                   | ST6118B THKSHT STEP FRENCH CURVE 6' - 1 -   ST8118B THKSHT STEP FRENCH CURVE 8' - 1                                                                                                                                                                       |
|                                                                                                                                                                                                                                                                                                                                                                                                                                                                                                                                                                                                                                                                                                                                                                                                                                                                                                                                                                                                                                                                                                                                                                                                                                                                                                                                                                                                                                                                                                                                                                                                                                                                                                                                                                                                                                                                                                                                                                                                                                                                                                                                   | ST8118B THKSHT STEP FRENCH CURVE 8' - 1   SSK-ST146R084 STEEL STEP RAD 3 TRD 12'2''X7'RA - - - -                                                                                                                                                          |
|                                                                                                                                                                                                                                                                                                                                                                                                                                                                                                                                                                                                                                                                                                                                                                                                                                                                                                                                                                                                                                                                                                                                                                                                                                                                                                                                                                                                                                                                                                                                                                                                                                                                                                                                                                                                                                                                                                                                                                                                                                                                                                                                   | SK-ST140RU84   STEEL STEP RAD 3 TRD 122 X/ RA   -   -   -                                                                                                                                                                                                 |
|                                                                                                                                                                                                                                                                                                                                                                                                                                                                                                                                                                                                                                                                                                                                                                                                                                                                                                                                                                                                                                                                                                                                                                                                                                                                                                                                                                                                                                                                                                                                                                                                                                                                                                                                                                                                                                                                                                                                                                                                                                                                                                                                   |                                                                                                                                                                                                                                                           |
|                                                                                                                                                                                                                                                                                                                                                                                                                                                                                                                                                                                                                                                                                                                                                                                                                                                                                                                                                                                                                                                                                                                                                                                                                                                                                                                                                                                                                                                                                                                                                                                                                                                                                                                                                                                                                                                                                                                                                                                                                                                                                                                                   |                                                                                                                                                                                                                                                           |
|                                                                                                                                                                                                                                                                                                                                                                                                                                                                                                                                                                                                                                                                                                                                                                                                                                                                                                                                                                                                                                                                                                                                                                                                                                                                                                                                                                                                                                                                                                                                                                                                                                                                                                                                                                                                                                                                                                                                                                                                                                                                                                                                   | ۵ × ۲                                                                                                                                                                                                                                                     |
| $-7^{1}_{2}$ - 3-3/8<br>- $-7^{1}_{2}$ - $-1^{1}_{1}$ - $-1^{1}_{1}$ - $-1^{1}_{2}$ - $-7^{1}_{2}$ - $-5^{-2}$ - $-5^{-2}$ - $-5^{-2}$ - $-5^{-2}$ - $-5^{-2}$ - $-5^{-2}$ - $-5^{-2}$ - $-5^{-2}$ - $-5^{-2}$ - $-5^{-2}$ - $-5^{-2}$ - $-5^{-2}$ - $-5^{-2}$ - $-5^{-2}$ - $-5^{-2}$ - $-5^{-2}$ - $-5^{-2}$ - $-5^{-2}$ - $-5^{-2}$ - $-5^{-2}$ - $-5^{-2}$ - $-5^{-2}$ - $-5^{-2}$ - $-5^{-2}$ - $-5^{-2}$ - $-5^{-2}$ - $-5^{-2}$ - $-5^{-2}$ - $-5^{-2}$ - $-5^{-2}$ - $-5^{-2}$ - $-5^{-2}$ - $-5^{-2}$ - $-5^{-2}$ - $-5^{-2}$ - $-5^{-2}$ - $-5^{-2}$ - $-5^{-2}$ - $-5^{-2}$ - $-5^{-2}$ - $-5^{-2}$ - $-5^{-2}$ - $-5^{-2}$ - $-5^{-2}$ - $-5^{-2}$ - $-5^{-2}$ - $-5^{-2}$ - $-5^{-2}$ - $-5^{-2}$ - $-5^{-2}$ - $-5^{-2}$ - $-5^{-2}$ - $-5^{-2}$ - $-5^{-2}$ - $-5^{-2}$ - $-5^{-2}$ - $-5^{-2}$ - $-5^{-2}$ - $-5^{-2}$ - $-5^{-2}$ - $-5^{-2}$ - $-5^{-2}$ - $-5^{-2}$ - $-5^{-2}$ - $-5^{-2}$ - $-5^{-2}$ - $-5^{-2}$ - $-5^{-2}$ - $-5^{-2}$ - $-5^{-2}$ - $-5^{-2}$ - $-5^{-2}$ - $-5^{-2}$ - $-5^{-2}$ - $-5^{-2}$ - $-5^{-2}$ - $-5^{-2}$ - $-5^{-2}$ - $-5^{-2}$ - $-5^{-2}$ - $-5^{-2}$ - $-5^{-2}$ - $-5^{-2}$ - $-5^{-2}$ - $-5^{-2}$ - $-5^{-2}$ - $-5^{-2}$ - $-5^{-2}$ - $-5^{-2}$ - $-5^{-2}$ - $-5^{-2}$ - $-5^{-2}$ - $-5^{-2}$ - $-5^{-2}$ - $-5^{-2}$ - $-5^{-2}$ - $-5^{-2}$ - $-5^{-2}$ - $-5^{-2}$ - $-5^{-2}$ - $-5^{-2}$ - $-5^{-2}$ - $-5^{-2}$ - $-5^{-2}$ - $-5^{-2}$ - $-5^{-2}$ - $-5^{-2}$ - $-5^{-2}$ - $-5^{-2}$ - $-5^{-2}$ - $-5^{-2}$ - $-5^{-2}$ - $-5^{-2}$ - $-5^{-2}$ - $-5^{-2}$ - $-5^{-2}$ - $-5^{-2}$ - $-5^{-2}$ - $-5^{-2}$ - $-5^{-2}$ - $-5^{-2}$ - $-5^{-2}$ - $-5^{-2}$ - $-5^{-2}$ - $-5^{-2}$ - $-5^{-2}$ - $-5^{-2}$ - $-5^{-2}$ - $-5^{-2}$ - $-5^{-2}$ - $-5^{-2}$ - $-5^{-2}$ - $-5^{-2}$ - $-5^{-2}$ - $-5^{-2}$ - $-5^{-2}$ - $-5^{-2}$ - $-5^{-2}$ - $-5^{-2}$ - $-5^{-2}$ - $-5^{-2}$ - $-5^{-2}$ - $-5^{-2}$ - $-5^{-2}$ - $-5^{-2}$ - $-5^{-2}$ - $-5^{-2}$ - $-5^{-2}$ - $-5^{-2}$ - $-5^{-2}$ - $-5^{-2}$ - $-5^{-2}$ - $-5^{-2}$ - $-5^{-2}$ - $-5^{-2}$ - $-5^{-2}$ - $-5^{-2}$ - $-5^{-2}$ - $-5^{-2}$ - $-5^{-2}$ - $-5^{-2}$ - $-5^{-2}$ - $-5$ | <i>⋧</i> 9 ∖\                                                                                                                                                                                                                                             |
| $\begin{array}{c ccccccccccccccccccccccccccccccccccc$                                                                                                                                                                                                                                                                                                                                                                                                                                                                                                                                                                                                                                                                                                                                                                                                                                                                                                                                                                                                                                                                                                                                                                                                                                                                                                                                                                                                                                                                                                                                                                                                                                                                                                                                                                                                                                                                                                                                                                                                                                                                             |                                                                                                                                                                                                                                                           |
|                                                                                                                                                                                                                                                                                                                                                                                                                                                                                                                                                                                                                                                                                                                                                                                                                                                                                                                                                                                                                                                                                                                                                                                                                                                                                                                                                                                                                                                                                                                                                                                                                                                                                                                                                                                                                                                                                                                                                                                                                                                                                                                                   | 2/ 1)                                                                                                                                                                                                                                                     |
|                                                                                                                                                                                                                                                                                                                                                                                                                                                                                                                                                                                                                                                                                                                                                                                                                                                                                                                                                                                                                                                                                                                                                                                                                                                                                                                                                                                                                                                                                                                                                                                                                                                                                                                                                                                                                                                                                                                                                                                                                                                                                                                                   |                                                                                                                                                                                                                                                           |
|                                                                                                                                                                                                                                                                                                                                                                                                                                                                                                                                                                                                                                                                                                                                                                                                                                                                                                                                                                                                                                                                                                                                                                                                                                                                                                                                                                                                                                                                                                                                                                                                                                                                                                                                                                                                                                                                                                                                                                                                                                                                                                                                   | //// 1 12'-8 3/4" 28'-3 3/4" 29'-3 3/4" 14'-10"                                                                                                                                                                                                           |
|                                                                                                                                                                                                                                                                                                                                                                                                                                                                                                                                                                                                                                                                                                                                                                                                                                                                                                                                                                                                                                                                                                                                                                                                                                                                                                                                                                                                                                                                                                                                                                                                                                                                                                                                                                                                                                                                                                                                                                                                                                                                                                                                   |                                                                                                                                                                                                                                                           |
|                                                                                                                                                                                                                                                                                                                                                                                                                                                                                                                                                                                                                                                                                                                                                                                                                                                                                                                                                                                                                                                                                                                                                                                                                                                                                                                                                                                                                                                                                                                                                                                                                                                                                                                                                                                                                                                                                                                                                                                                                                                                                                                                   | //! = ' 3 23'- 1/2" 22'-2 1/4" 18'-8 3/4" 19'-9"                                                                                                                                                                                                          |
|                                                                                                                                                                                                                                                                                                                                                                                                                                                                                                                                                                                                                                                                                                                                                                                                                                                                                                                                                                                                                                                                                                                                                                                                                                                                                                                                                                                                                                                                                                                                                                                                                                                                                                                                                                                                                                                                                                                                                                                                                                                                                                                                   | <b>4</b> 20'-6 1/2" <b>15'-6</b> 3/4" <b>27'-8</b> " <b>30'-9</b> "                                                                                                                                                                                       |
|                                                                                                                                                                                                                                                                                                                                                                                                                                                                                                                                                                                                                                                                                                                                                                                                                                                                                                                                                                                                                                                                                                                                                                                                                                                                                                                                                                                                                                                                                                                                                                                                                                                                                                                                                                                                                                                                                                                                                                                                                                                                                                                                   |                                                                                                                                                                                                                                                           |
| 111'-9 <sup>±</sup> "                                                                                                                                                                                                                                                                                                                                                                                                                                                                                                                                                                                                                                                                                                                                                                                                                                                                                                                                                                                                                                                                                                                                                                                                                                                                                                                                                                                                                                                                                                                                                                                                                                                                                                                                                                                                                                                                                                                                                                                                                                                                                                             | 10 <u>6 26'-10 3/4" 35'-11" 26'-1 3/4" 10'-10 1/4"</u><br>7 15'-7 3/4" 20'-7" 27'-3 1/2" 23'-9 1/4"                                                                                                                                                       |
|                                                                                                                                                                                                                                                                                                                                                                                                                                                                                                                                                                                                                                                                                                                                                                                                                                                                                                                                                                                                                                                                                                                                                                                                                                                                                                                                                                                                                                                                                                                                                                                                                                                                                                                                                                                                                                                                                                                                                                                                                                                                                                                                   | 7 13-7 3/4 20-7 21-3 1/2 23-9 1/4   8 24'-9 1/2" 11'-9 1/2" 20'-8 1/4" 30'-3/4"                                                                                                                                                                           |
|                                                                                                                                                                                                                                                                                                                                                                                                                                                                                                                                                                                                                                                                                                                                                                                                                                                                                                                                                                                                                                                                                                                                                                                                                                                                                                                                                                                                                                                                                                                                                                                                                                                                                                                                                                                                                                                                                                                                                                                                                                                                                                                                   | 9 35'-4 1/2" 5'-7 1/2" 15'-3" 38'-1 1/4"                                                                                                                                                                                                                  |
|                                                                                                                                                                                                                                                                                                                                                                                                                                                                                                                                                                                                                                                                                                                                                                                                                                                                                                                                                                                                                                                                                                                                                                                                                                                                                                                                                                                                                                                                                                                                                                                                                                                                                                                                                                                                                                                                                                                                                                                                                                                                                                                                   |                                                                                                                                                                                                                                                           |
| 5-1/8"-12 12                                                                                                                                                                                                                                                                                                                                                                                                                                                                                                                                                                                                                                                                                                                                                                                                                                                                                                                                                                                                                                                                                                                                                                                                                                                                                                                                                                                                                                                                                                                                                                                                                                                                                                                                                                                                                                                                                                                                                                                                                                                                                                                      | 32 - 7/14 $17 - 7/12$ $0 - 10$ $20 - 1011 - 30' - 1/2''' - 21' - 6''' - 12' - 11/4''' - 24' - 23/4'''$                                                                                                                                                    |
|                                                                                                                                                                                                                                                                                                                                                                                                                                                                                                                                                                                                                                                                                                                                                                                                                                                                                                                                                                                                                                                                                                                                                                                                                                                                                                                                                                                                                                                                                                                                                                                                                                                                                                                                                                                                                                                                                                                                                                                                                                                                                                                                   | 12 $24'-1"$ $29'-0"$ $21'-7$ $1/2"$ $14'-4"$                                                                                                                                                                                                              |
|                                                                                                                                                                                                                                                                                                                                                                                                                                                                                                                                                                                                                                                                                                                                                                                                                                                                                                                                                                                                                                                                                                                                                                                                                                                                                                                                                                                                                                                                                                                                                                                                                                                                                                                                                                                                                                                                                                                                                                                                                                                                                                                                   | PC <u>13 20'-4 1/2" 31'-10" 26'-5" 9'-11 3/4"</u><br>C <u>14 3'-10" 33'-10 1/2" 38'- 1/2" 17'-8 1/2"</u>                                                                                                                                                  |
|                                                                                                                                                                                                                                                                                                                                                                                                                                                                                                                                                                                                                                                                                                                                                                                                                                                                                                                                                                                                                                                                                                                                                                                                                                                                                                                                                                                                                                                                                                                                                                                                                                                                                                                                                                                                                                                                                                                                                                                                                                                                                                                                   | S2 30'-1/2" S30'-10'1/2 S30'-1/2 17-0'1/2   S2 30'-1/2" 21'-7'1/4" 12'-1'3/4" 24'-1'3/4"                                                                                                                                                                  |
|                                                                                                                                                                                                                                                                                                                                                                                                                                                                                                                                                                                                                                                                                                                                                                                                                                                                                                                                                                                                                                                                                                                                                                                                                                                                                                                                                                                                                                                                                                                                                                                                                                                                                                                                                                                                                                                                                                                                                                                                                                                                                                                                   | S1 24'-3 3/4" 12'-5 1/4" 20'-8 1/4" 29'-4 3/4"                                                                                                                                                                                                            |
| 6/                                                                                                                                                                                                                                                                                                                                                                                                                                                                                                                                                                                                                                                                                                                                                                                                                                                                                                                                                                                                                                                                                                                                                                                                                                                                                                                                                                                                                                                                                                                                                                                                                                                                                                                                                                                                                                                                                                                                                                                                                                                                                                                                | H2 20'-6 3/4" 31'-5 1/2" 25'-11 3/4" 10'-4 3/4"                                                                                                                                                                                                           |
| Y                                                                                                                                                                                                                                                                                                                                                                                                                                                                                                                                                                                                                                                                                                                                                                                                                                                                                                                                                                                                                                                                                                                                                                                                                                                                                                                                                                                                                                                                                                                                                                                                                                                                                                                                                                                                                                                                                                                                                                                                                                                                                                                                 | H1 10'-0" 25'-10" 33'-1 1/2" 23'- 1/4"                                                                                                                                                                                                                    |
|                                                                                                                                                                                                                                                                                                                                                                                                                                                                                                                                                                                                                                                                                                                                                                                                                                                                                                                                                                                                                                                                                                                                                                                                                                                                                                                                                                                                                                                                                                                                                                                                                                                                                                                                                                                                                                                                                                                                                                                                                                                                                                                                   | A - 35'-10" 41'-5 1/4" 20'-9 1/2"                                                                                                                                                                                                                         |
| MOUNTAIN LAKE 18-0 X 20-10 X 35-10 RIGHT                                                                                                                                                                                                                                                                                                                                                                                                                                                                                                                                                                                                                                                                                                                                                                                                                                                                                                                                                                                                                                                                                                                                                                                                                                                                                                                                                                                                                                                                                                                                                                                                                                                                                                                                                                                                                                                                                                                                                                                                                                                                                          | DWG #: LSML00S1836R15 DATE: 1/1/2015 SHEET: 2 OF 3                                                                                                                                                                                                        |