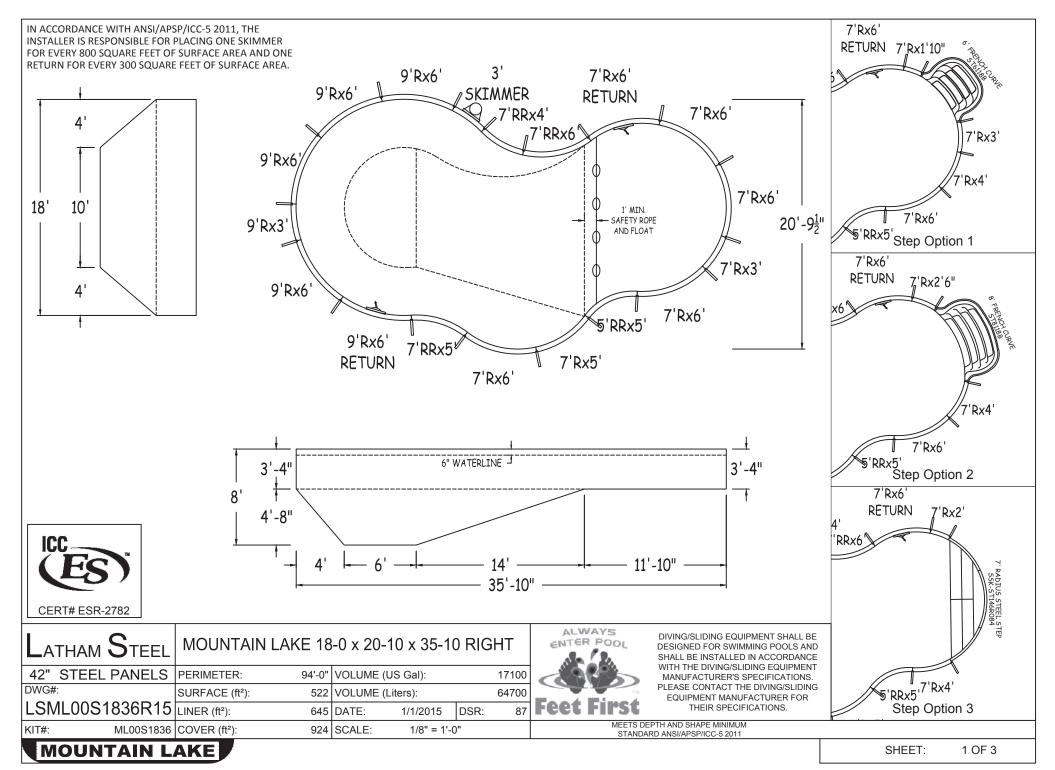

| Center To Center H1toH2 17'-11" 9 to 10 12'-3 1/2"   1 to 2 19'-10" S1toH1 14'-6" 9 to 11 16'-6"   1 to 3 10'-7 1/4" S2toH2 14'-0" 9 to 12 24'-10 1/2"                                                                                                                                                                                                                                                                                                                                                                                                                                                                                                                                                                                                                                                                                                                                                                                                                                                                                                                                                                                                                                                                                                                                                                                                                                                                                                                                                                                                                                                                                                                                                                                                                                                                                                                                                                                                                                                                                                                                                                            | Between Description                                                                                                                                                                                                                                       |
|-----------------------------------------------------------------------------------------------------------------------------------------------------------------------------------------------------------------------------------------------------------------------------------------------------------------------------------------------------------------------------------------------------------------------------------------------------------------------------------------------------------------------------------------------------------------------------------------------------------------------------------------------------------------------------------------------------------------------------------------------------------------------------------------------------------------------------------------------------------------------------------------------------------------------------------------------------------------------------------------------------------------------------------------------------------------------------------------------------------------------------------------------------------------------------------------------------------------------------------------------------------------------------------------------------------------------------------------------------------------------------------------------------------------------------------------------------------------------------------------------------------------------------------------------------------------------------------------------------------------------------------------------------------------------------------------------------------------------------------------------------------------------------------------------------------------------------------------------------------------------------------------------------------------------------------------------------------------------------------------------------------------------------------------------------------------------------------------------------------------------------------|-----------------------------------------------------------------------------------------------------------------------------------------------------------------------------------------------------------------------------------------------------------|
| 1 to 4 16'-0" S1toH2 19'-10 3/4" 9 to 13 28'-2 3/4"                                                                                                                                                                                                                                                                                                                                                                                                                                                                                                                                                                                                                                                                                                                                                                                                                                                                                                                                                                                                                                                                                                                                                                                                                                                                                                                                                                                                                                                                                                                                                                                                                                                                                                                                                                                                                                                                                                                                                                                                                                                                               |                                                                                                                                                                                                                                                           |
| 1 to 5 22'-6 1/4" H1toS2 22'-9 3/4" 9 to 14 32'-11"                                                                                                                                                                                                                                                                                                                                                                                                                                                                                                                                                                                                                                                                                                                                                                                                                                                                                                                                                                                                                                                                                                                                                                                                                                                                                                                                                                                                                                                                                                                                                                                                                                                                                                                                                                                                                                                                                                                                                                                                                                                                               |                                                                                                                                                                                                                                                           |
| 1 to 6 16'-0" 7 to 8 9'-2" 10 to 11 4'-9 1/2"                                                                                                                                                                                                                                                                                                                                                                                                                                                                                                                                                                                                                                                                                                                                                                                                                                                                                                                                                                                                                                                                                                                                                                                                                                                                                                                                                                                                                                                                                                                                                                                                                                                                                                                                                                                                                                                                                                                                                                                                                                                                                     | RA0721081X 9'Rx6' 4 4 4 4                                                                                                                                                                                                                                 |
| 2 to 3 11'-5 1/4" 7 to 9 19'-8 3/4" 10 to 12 14'-6 3/4"                                                                                                                                                                                                                                                                                                                                                                                                                                                                                                                                                                                                                                                                                                                                                                                                                                                                                                                                                                                                                                                                                                                                                                                                                                                                                                                                                                                                                                                                                                                                                                                                                                                                                                                                                                                                                                                                                                                                                                                                                                                                           | RA0721081* 9'Rx6' RETURN 1 1 1 1                                                                                                                                                                                                                          |
| 2 to 4 14'-0" 7 to 10 18'-7 1/4" 10 to 13 18'-11 1/2"                                                                                                                                                                                                                                                                                                                                                                                                                                                                                                                                                                                                                                                                                                                                                                                                                                                                                                                                                                                                                                                                                                                                                                                                                                                                                                                                                                                                                                                                                                                                                                                                                                                                                                                                                                                                                                                                                                                                                                                                                                                                             | RA0361080X 9'Rx3' 1 1 1 1                                                                                                                                                                                                                                 |
| 2 to 5 12'-0" 7 to 11 17'-6 3/4" 10 to 14 29'-3"                                                                                                                                                                                                                                                                                                                                                                                                                                                                                                                                                                                                                                                                                                                                                                                                                                                                                                                                                                                                                                                                                                                                                                                                                                                                                                                                                                                                                                                                                                                                                                                                                                                                                                                                                                                                                                                                                                                                                                                                                                                                                  | RA036SK10* 3' SKIMMER 1 1 1                                                                                                                                                                                                                               |
| 2 to 6 24'-8" 7 to 12 16'-9" 11 to 12 9'-10 3/4"   3 to 4 16'-1 1/4" 7 to 13 16'-4 1/2" 11 to 13 14'-5 3/4"                                                                                                                                                                                                                                                                                                                                                                                                                                                                                                                                                                                                                                                                                                                                                                                                                                                                                                                                                                                                                                                                                                                                                                                                                                                                                                                                                                                                                                                                                                                                                                                                                                                                                                                                                                                                                                                                                                                                                                                                                       | RA0720841X 7'Rx6' 4 2 2                                                                                                                                                                                                                                   |
| $\begin{array}{c ccccccccccccccccccccccccccccccccccc$                                                                                                                                                                                                                                                                                                                                                                                                                                                                                                                                                                                                                                                                                                                                                                                                                                                                                                                                                                                                                                                                                                                                                                                                                                                                                                                                                                                                                                                                                                                                                                                                                                                                                                                                                                                                                                                                                                                                                                                                                                                                             | RA0720841* 7'Rx6' RETURN 1 1 1 1                                                                                                                                                                                                                          |
| 3 to 6 14'-0" 8 to 9 10'-7" 12 to 13 4'-10 3/4"                                                                                                                                                                                                                                                                                                                                                                                                                                                                                                                                                                                                                                                                                                                                                                                                                                                                                                                                                                                                                                                                                                                                                                                                                                                                                                                                                                                                                                                                                                                                                                                                                                                                                                                                                                                                                                                                                                                                                                                                                                                                                   | RA0600841X 7'Rx5' 1 1 1 1                                                                                                                                                                                                                                 |
| 4 to 5 24'-4 3/4" 8 to 10 13'-1 1/4" 12 to 14 20'-2 3/4"                                                                                                                                                                                                                                                                                                                                                                                                                                                                                                                                                                                                                                                                                                                                                                                                                                                                                                                                                                                                                                                                                                                                                                                                                                                                                                                                                                                                                                                                                                                                                                                                                                                                                                                                                                                                                                                                                                                                                                                                                                                                          | RA0480841X 7'Rx4' - 1 1                                                                                                                                                                                                                                   |
| 4 to 6 29'-1" 8 to 11 14'-6 1/2" 13 to 14 16'-6 1/2"                                                                                                                                                                                                                                                                                                                                                                                                                                                                                                                                                                                                                                                                                                                                                                                                                                                                                                                                                                                                                                                                                                                                                                                                                                                                                                                                                                                                                                                                                                                                                                                                                                                                                                                                                                                                                                                                                                                                                                                                                                                                              | RA0360840X 7'Rx3' 1 1 -                                                                                                                                                                                                                                   |
| 5 to 6 18'-5 3/4" 8 to 12 18'-11 3/4"                                                                                                                                                                                                                                                                                                                                                                                                                                                                                                                                                                                                                                                                                                                                                                                                                                                                                                                                                                                                                                                                                                                                                                                                                                                                                                                                                                                                                                                                                                                                                                                                                                                                                                                                                                                                                                                                                                                                                                                                                                                                                             | RA0300840X 7'Rx2'6" 1                                                                                                                                                                                                                                     |
| Diagonals 8 to 13 20'-10 1/2"   S1toS2 14'-3" 8 to 14 22'-5 1/2"                                                                                                                                                                                                                                                                                                                                                                                                                                                                                                                                                                                                                                                                                                                                                                                                                                                                                                                                                                                                                                                                                                                                                                                                                                                                                                                                                                                                                                                                                                                                                                                                                                                                                                                                                                                                                                                                                                                                                                                                                                                                  | RA0240840X 7'Rx2'                                                                                                                                                                                                                                         |
|                                                                                                                                                                                                                                                                                                                                                                                                                                                                                                                                                                                                                                                                                                                                                                                                                                                                                                                                                                                                                                                                                                                                                                                                                                                                                                                                                                                                                                                                                                                                                                                                                                                                                                                                                                                                                                                                                                                                                                                                                                                                                                                                   | RA0220840X 7'Rx1'10" - 1 -                                                                                                                                                                                                                                |
|                                                                                                                                                                                                                                                                                                                                                                                                                                                                                                                                                                                                                                                                                                                                                                                                                                                                                                                                                                                                                                                                                                                                                                                                                                                                                                                                                                                                                                                                                                                                                                                                                                                                                                                                                                                                                                                                                                                                                                                                                                                                                                                                   | RR0720841X 7'RRx6' 1 1 1   DD0000844X 7'DDv5' 4 4 4 4                                                                                                                                                                                                     |
|                                                                                                                                                                                                                                                                                                                                                                                                                                                                                                                                                                                                                                                                                                                                                                                                                                                                                                                                                                                                                                                                                                                                                                                                                                                                                                                                                                                                                                                                                                                                                                                                                                                                                                                                                                                                                                                                                                                                                                                                                                                                                                                                   | RR0600841X 7'RRx5' 1 1 1   DD04000444X 7'DD144 4 4 4 4 4 4 4 4 4 4 4 4 4 4 4 4 4 4 4 4 4 4 4 4 4 4 4 4 4 4 4 4 4 4 4 4 4 4 4 4 4 4 4 4 4 4 4 4 4 4 4 4 4 4 4 4 4 4 4 4 4 4 4 4 4 4 4 4 4 4 4 4 4 4 4 4 4 4 4 4 4 4 4 4 4 4 4 4 4 4 4 4 4 4 4 4 4 <        |
|                                                                                                                                                                                                                                                                                                                                                                                                                                                                                                                                                                                                                                                                                                                                                                                                                                                                                                                                                                                                                                                                                                                                                                                                                                                                                                                                                                                                                                                                                                                                                                                                                                                                                                                                                                                                                                                                                                                                                                                                                                                                                                                                   | RR0480841X 7'RRx4' 1 1 1 1 1 1 1 1 1 1 1 1 1 1 1 1 1 1 1 1 1 1 1 1 1 1 1 1 1 1 1 1 1 1 1 1 1 1 1 1 1 1 1 1 1 1 1 1 1 1 1 1 1 1 1 1 1 1 1 1 1 1 1 1 1 1 1 1 1 1 1 1 1 1 1 1 1 1 1 1 1 1 1 1 1 1 1 1 1 1 1 1 1 1 1 1 1 1 1 1 1 1 1 1                        |
| 35'-10"-4                                                                                                                                                                                                                                                                                                                                                                                                                                                                                                                                                                                                                                                                                                                                                                                                                                                                                                                                                                                                                                                                                                                                                                                                                                                                                                                                                                                                                                                                                                                                                                                                                                                                                                                                                                                                                                                                                                                                                                                                                                                                                                                         |                                                                                                                                                                                                                                                           |
| , j                                                                                                                                                                                                                                                                                                                                                                                                                                                                                                                                                                                                                                                                                                                                                                                                                                                                                                                                                                                                                                                                                                                                                                                                                                                                                                                                                                                                                                                                                                                                                                                                                                                                                                                                                                                                                                                                                                                                                                                                                                                                                                                               | Brace Brace 18 19 18 1   IPC-STKPK25 REBAR STAKE 18" 25PC 2 2 2 2 2 2 2 2 2 2 2 2 2 2 2 2 2 2 2 2 2 2 2 2 2 2 2 2 2 2 2 2 2 2 2 2 2 2 2 2 2 2 2 2 2 2 2 2 2 2 2 2 2 2 2 2 2 2 2 2 2 2 2 2 2 2 2 2 2 2 2 2 2 2 2 2 2 2 2 2 2 2 2 2 2 2 2 2 2 2 2 2 2 2 2 2 |
| 2'10-1/8" += -= -= -= /                                                                                                                                                                                                                                                                                                                                                                                                                                                                                                                                                                                                                                                                                                                                                                                                                                                                                                                                                                                                                                                                                                                                                                                                                                                                                                                                                                                                                                                                                                                                                                                                                                                                                                                                                                                                                                                                                                                                                                                                                                                                                                           |                                                                                                                                                                                                                                                           |
|                                                                                                                                                                                                                                                                                                                                                                                                                                                                                                                                                                                                                                                                                                                                                                                                                                                                                                                                                                                                                                                                                                                                                                                                                                                                                                                                                                                                                                                                                                                                                                                                                                                                                                                                                                                                                                                                                                                                                                                                                                                                                                                                   | B IPC-HDWSTRT150 BOLT STR 3/8-16X1" C/W NUT 150PC 2 2 2 2 2                                                                                                                                                                                               |
|                                                                                                                                                                                                                                                                                                                                                                                                                                                                                                                                                                                                                                                                                                                                                                                                                                                                                                                                                                                                                                                                                                                                                                                                                                                                                                                                                                                                                                                                                                                                                                                                                                                                                                                                                                                                                                                                                                                                                                                                                                                                                                                                   | ST6118B THKSHT STEP FRENCH CURVE 6' - 1 -   ST8118B THKSHT STEP FRENCH CURVE 8' - 1                                                                                                                                                                       |
|                                                                                                                                                                                                                                                                                                                                                                                                                                                                                                                                                                                                                                                                                                                                                                                                                                                                                                                                                                                                                                                                                                                                                                                                                                                                                                                                                                                                                                                                                                                                                                                                                                                                                                                                                                                                                                                                                                                                                                                                                                                                                                                                   | ST8118B THKSHT STEP FRENCH CURVE 8' - 1   SSK-ST146R084 STEEL STEP RAD 3 TRD 12'2''X7'RA - - - -                                                                                                                                                          |
|                                                                                                                                                                                                                                                                                                                                                                                                                                                                                                                                                                                                                                                                                                                                                                                                                                                                                                                                                                                                                                                                                                                                                                                                                                                                                                                                                                                                                                                                                                                                                                                                                                                                                                                                                                                                                                                                                                                                                                                                                                                                                                                                   | SK-ST140RU84   STEEL STEP RAD 3 TRD 122 X/ RA   -   -   -                                                                                                                                                                                                 |
|                                                                                                                                                                                                                                                                                                                                                                                                                                                                                                                                                                                                                                                                                                                                                                                                                                                                                                                                                                                                                                                                                                                                                                                                                                                                                                                                                                                                                                                                                                                                                                                                                                                                                                                                                                                                                                                                                                                                                                                                                                                                                                                                   |                                                                                                                                                                                                                                                           |
|                                                                                                                                                                                                                                                                                                                                                                                                                                                                                                                                                                                                                                                                                                                                                                                                                                                                                                                                                                                                                                                                                                                                                                                                                                                                                                                                                                                                                                                                                                                                                                                                                                                                                                                                                                                                                                                                                                                                                                                                                                                                                                                                   |                                                                                                                                                                                                                                                           |
|                                                                                                                                                                                                                                                                                                                                                                                                                                                                                                                                                                                                                                                                                                                                                                                                                                                                                                                                                                                                                                                                                                                                                                                                                                                                                                                                                                                                                                                                                                                                                                                                                                                                                                                                                                                                                                                                                                                                                                                                                                                                                                                                   | ۵ × ۲                                                                                                                                                                                                                                                     |
| $-7^{1}_{2}$ - 3-3/8<br>- $-7^{1}_{2}$ - $-1^{1}_{1}$ - $-1^{1}_{1}$ - $-1^{1}_{2}$ - $-7^{1}_{2}$ - $-5^{-2}$ - $-5^{-2}$ - $-5^{-2}$ - $-5^{-2}$ - $-5^{-2}$ - $-5^{-2}$ - $-5^{-2}$ - $-5^{-2}$ - $-5^{-2}$ - $-5^{-2}$ - $-5^{-2}$ - $-5^{-2}$ - $-5^{-2}$ - $-5^{-2}$ - $-5^{-2}$ - $-5^{-2}$ - $-5^{-2}$ - $-5^{-2}$ - $-5^{-2}$ - $-5^{-2}$ - $-5^{-2}$ - $-5^{-2}$ - $-5^{-2}$ - $-5^{-2}$ - $-5^{-2}$ - $-5^{-2}$ - $-5^{-2}$ - $-5^{-2}$ - $-5^{-2}$ - $-5^{-2}$ - $-5^{-2}$ - $-5^{-2}$ - $-5^{-2}$ - $-5^{-2}$ - $-5^{-2}$ - $-5^{-2}$ - $-5^{-2}$ - $-5^{-2}$ - $-5^{-2}$ - $-5^{-2}$ - $-5^{-2}$ - $-5^{-2}$ - $-5^{-2}$ - $-5^{-2}$ - $-5^{-2}$ - $-5^{-2}$ - $-5^{-2}$ - $-5^{-2}$ - $-5^{-2}$ - $-5^{-2}$ - $-5^{-2}$ - $-5^{-2}$ - $-5^{-2}$ - $-5^{-2}$ - $-5^{-2}$ - $-5^{-2}$ - $-5^{-2}$ - $-5^{-2}$ - $-5^{-2}$ - $-5^{-2}$ - $-5^{-2}$ - $-5^{-2}$ - $-5^{-2}$ - $-5^{-2}$ - $-5^{-2}$ - $-5^{-2}$ - $-5^{-2}$ - $-5^{-2}$ - $-5^{-2}$ - $-5^{-2}$ - $-5^{-2}$ - $-5^{-2}$ - $-5^{-2}$ - $-5^{-2}$ - $-5^{-2}$ - $-5^{-2}$ - $-5^{-2}$ - $-5^{-2}$ - $-5^{-2}$ - $-5^{-2}$ - $-5^{-2}$ - $-5^{-2}$ - $-5^{-2}$ - $-5^{-2}$ - $-5^{-2}$ - $-5^{-2}$ - $-5^{-2}$ - $-5^{-2}$ - $-5^{-2}$ - $-5^{-2}$ - $-5^{-2}$ - $-5^{-2}$ - $-5^{-2}$ - $-5^{-2}$ - $-5^{-2}$ - $-5^{-2}$ - $-5^{-2}$ - $-5^{-2}$ - $-5^{-2}$ - $-5^{-2}$ - $-5^{-2}$ - $-5^{-2}$ - $-5^{-2}$ - $-5^{-2}$ - $-5^{-2}$ - $-5^{-2}$ - $-5^{-2}$ - $-5^{-2}$ - $-5^{-2}$ - $-5^{-2}$ - $-5^{-2}$ - $-5^{-2}$ - $-5^{-2}$ - $-5^{-2}$ - $-5^{-2}$ - $-5^{-2}$ - $-5^{-2}$ - $-5^{-2}$ - $-5^{-2}$ - $-5^{-2}$ - $-5^{-2}$ - $-5^{-2}$ - $-5^{-2}$ - $-5^{-2}$ - $-5^{-2}$ - $-5^{-2}$ - $-5^{-2}$ - $-5^{-2}$ - $-5^{-2}$ - $-5^{-2}$ - $-5^{-2}$ - $-5^{-2}$ - $-5^{-2}$ - $-5^{-2}$ - $-5^{-2}$ - $-5^{-2}$ - $-5^{-2}$ - $-5^{-2}$ - $-5^{-2}$ - $-5^{-2}$ - $-5^{-2}$ - $-5^{-2}$ - $-5^{-2}$ - $-5^{-2}$ - $-5^{-2}$ - $-5^{-2}$ - $-5^{-2}$ - $-5^{-2}$ - $-5^{-2}$ - $-5^{-2}$ - $-5^{-2}$ - $-5^{-2}$ - $-5^{-2}$ - $-5^{-2}$ - $-5^{-2}$ - $-5^{-2}$ - $-5^{-2}$ - $-5^{-2}$ - $-5^{-2}$ - $-5^{-2}$ - $-5^{-2}$ - $-5^{-2}$ - $-5$ | <i>⋧</i> 9 ∖\                                                                                                                                                                                                                                             |
| $\begin{array}{c ccccccccccccccccccccccccccccccccccc$                                                                                                                                                                                                                                                                                                                                                                                                                                                                                                                                                                                                                                                                                                                                                                                                                                                                                                                                                                                                                                                                                                                                                                                                                                                                                                                                                                                                                                                                                                                                                                                                                                                                                                                                                                                                                                                                                                                                                                                                                                                                             |                                                                                                                                                                                                                                                           |
|                                                                                                                                                                                                                                                                                                                                                                                                                                                                                                                                                                                                                                                                                                                                                                                                                                                                                                                                                                                                                                                                                                                                                                                                                                                                                                                                                                                                                                                                                                                                                                                                                                                                                                                                                                                                                                                                                                                                                                                                                                                                                                                                   | 2/ 1)                                                                                                                                                                                                                                                     |
|                                                                                                                                                                                                                                                                                                                                                                                                                                                                                                                                                                                                                                                                                                                                                                                                                                                                                                                                                                                                                                                                                                                                                                                                                                                                                                                                                                                                                                                                                                                                                                                                                                                                                                                                                                                                                                                                                                                                                                                                                                                                                                                                   |                                                                                                                                                                                                                                                           |
|                                                                                                                                                                                                                                                                                                                                                                                                                                                                                                                                                                                                                                                                                                                                                                                                                                                                                                                                                                                                                                                                                                                                                                                                                                                                                                                                                                                                                                                                                                                                                                                                                                                                                                                                                                                                                                                                                                                                                                                                                                                                                                                                   | //// 1 12'-8 3/4" 28'-3 3/4" 29'-3 3/4" 14'-10"                                                                                                                                                                                                           |
|                                                                                                                                                                                                                                                                                                                                                                                                                                                                                                                                                                                                                                                                                                                                                                                                                                                                                                                                                                                                                                                                                                                                                                                                                                                                                                                                                                                                                                                                                                                                                                                                                                                                                                                                                                                                                                                                                                                                                                                                                                                                                                                                   |                                                                                                                                                                                                                                                           |
|                                                                                                                                                                                                                                                                                                                                                                                                                                                                                                                                                                                                                                                                                                                                                                                                                                                                                                                                                                                                                                                                                                                                                                                                                                                                                                                                                                                                                                                                                                                                                                                                                                                                                                                                                                                                                                                                                                                                                                                                                                                                                                                                   | //! = ' 3 23'- 1/2" 22'-2 1/4" 18'-8 3/4" 19'-9"                                                                                                                                                                                                          |
|                                                                                                                                                                                                                                                                                                                                                                                                                                                                                                                                                                                                                                                                                                                                                                                                                                                                                                                                                                                                                                                                                                                                                                                                                                                                                                                                                                                                                                                                                                                                                                                                                                                                                                                                                                                                                                                                                                                                                                                                                                                                                                                                   | <b>4</b> 20'-6 1/2" <b>15'-6</b> 3/4" <b>27'-8</b> " <b>30'-9</b> "                                                                                                                                                                                       |
|                                                                                                                                                                                                                                                                                                                                                                                                                                                                                                                                                                                                                                                                                                                                                                                                                                                                                                                                                                                                                                                                                                                                                                                                                                                                                                                                                                                                                                                                                                                                                                                                                                                                                                                                                                                                                                                                                                                                                                                                                                                                                                                                   |                                                                                                                                                                                                                                                           |
| 111'-9 <sup>±</sup> "                                                                                                                                                                                                                                                                                                                                                                                                                                                                                                                                                                                                                                                                                                                                                                                                                                                                                                                                                                                                                                                                                                                                                                                                                                                                                                                                                                                                                                                                                                                                                                                                                                                                                                                                                                                                                                                                                                                                                                                                                                                                                                             | 10 <u>6 26'-10 3/4" 35'-11" 26'-1 3/4" 10'-10 1/4"</u><br>7 15'-7 3/4" 20'-7" 27'-3 1/2" 23'-9 1/4"                                                                                                                                                       |
|                                                                                                                                                                                                                                                                                                                                                                                                                                                                                                                                                                                                                                                                                                                                                                                                                                                                                                                                                                                                                                                                                                                                                                                                                                                                                                                                                                                                                                                                                                                                                                                                                                                                                                                                                                                                                                                                                                                                                                                                                                                                                                                                   | 7 13-7 3/4 20-7 21-3 1/2 23-9 1/4   8 24'-9 1/2" 11'-9 1/2" 20'-8 1/4" 30'-3/4"                                                                                                                                                                           |
|                                                                                                                                                                                                                                                                                                                                                                                                                                                                                                                                                                                                                                                                                                                                                                                                                                                                                                                                                                                                                                                                                                                                                                                                                                                                                                                                                                                                                                                                                                                                                                                                                                                                                                                                                                                                                                                                                                                                                                                                                                                                                                                                   | 9 35'-4 1/2" 5'-7 1/2" 15'-3" 38'-1 1/4"                                                                                                                                                                                                                  |
|                                                                                                                                                                                                                                                                                                                                                                                                                                                                                                                                                                                                                                                                                                                                                                                                                                                                                                                                                                                                                                                                                                                                                                                                                                                                                                                                                                                                                                                                                                                                                                                                                                                                                                                                                                                                                                                                                                                                                                                                                                                                                                                                   |                                                                                                                                                                                                                                                           |
| 5-1/8"-12 12                                                                                                                                                                                                                                                                                                                                                                                                                                                                                                                                                                                                                                                                                                                                                                                                                                                                                                                                                                                                                                                                                                                                                                                                                                                                                                                                                                                                                                                                                                                                                                                                                                                                                                                                                                                                                                                                                                                                                                                                                                                                                                                      | 32 - 7/14 $17 - 7/12$ $0 - 10$ $20 - 1011 - 30' - 1/2''' - 21' - 6''' - 12' - 11/4''' - 24' - 23/4'''$                                                                                                                                                    |
|                                                                                                                                                                                                                                                                                                                                                                                                                                                                                                                                                                                                                                                                                                                                                                                                                                                                                                                                                                                                                                                                                                                                                                                                                                                                                                                                                                                                                                                                                                                                                                                                                                                                                                                                                                                                                                                                                                                                                                                                                                                                                                                                   | 12 $24'-1"$ $29'-0"$ $21'-7$ $1/2"$ $14'-4"$                                                                                                                                                                                                              |
|                                                                                                                                                                                                                                                                                                                                                                                                                                                                                                                                                                                                                                                                                                                                                                                                                                                                                                                                                                                                                                                                                                                                                                                                                                                                                                                                                                                                                                                                                                                                                                                                                                                                                                                                                                                                                                                                                                                                                                                                                                                                                                                                   | PC <u>13 20'-4 1/2" 31'-10" 26'-5" 9'-11 3/4"</u><br>C <u>14 3'-10" 33'-10 1/2" 38'- 1/2" 17'-8 1/2"</u>                                                                                                                                                  |
|                                                                                                                                                                                                                                                                                                                                                                                                                                                                                                                                                                                                                                                                                                                                                                                                                                                                                                                                                                                                                                                                                                                                                                                                                                                                                                                                                                                                                                                                                                                                                                                                                                                                                                                                                                                                                                                                                                                                                                                                                                                                                                                                   | S2 30'-1/2" S30'-10'1/2 S30'-1/2 17-0'1/2   S2 30'-1/2" 21'-7'1/4" 12'-1'3/4" 24'-1'3/4"                                                                                                                                                                  |
|                                                                                                                                                                                                                                                                                                                                                                                                                                                                                                                                                                                                                                                                                                                                                                                                                                                                                                                                                                                                                                                                                                                                                                                                                                                                                                                                                                                                                                                                                                                                                                                                                                                                                                                                                                                                                                                                                                                                                                                                                                                                                                                                   | S1 24'-3 3/4" 12'-5 1/4" 20'-8 1/4" 29'-4 3/4"                                                                                                                                                                                                            |
| 6/                                                                                                                                                                                                                                                                                                                                                                                                                                                                                                                                                                                                                                                                                                                                                                                                                                                                                                                                                                                                                                                                                                                                                                                                                                                                                                                                                                                                                                                                                                                                                                                                                                                                                                                                                                                                                                                                                                                                                                                                                                                                                                                                | H2 20'-6 3/4" 31'-5 1/2" 25'-11 3/4" 10'-4 3/4"                                                                                                                                                                                                           |
| Y                                                                                                                                                                                                                                                                                                                                                                                                                                                                                                                                                                                                                                                                                                                                                                                                                                                                                                                                                                                                                                                                                                                                                                                                                                                                                                                                                                                                                                                                                                                                                                                                                                                                                                                                                                                                                                                                                                                                                                                                                                                                                                                                 | H1 10'-0" 25'-10" 33'-1 1/2" 23'- 1/4"                                                                                                                                                                                                                    |
|                                                                                                                                                                                                                                                                                                                                                                                                                                                                                                                                                                                                                                                                                                                                                                                                                                                                                                                                                                                                                                                                                                                                                                                                                                                                                                                                                                                                                                                                                                                                                                                                                                                                                                                                                                                                                                                                                                                                                                                                                                                                                                                                   | A - 35'-10" 41'-5 1/4" 20'-9 1/2"                                                                                                                                                                                                                         |
| MOUNTAIN LAKE 18-0 X 20-10 X 35-10 RIGHT                                                                                                                                                                                                                                                                                                                                                                                                                                                                                                                                                                                                                                                                                                                                                                                                                                                                                                                                                                                                                                                                                                                                                                                                                                                                                                                                                                                                                                                                                                                                                                                                                                                                                                                                                                                                                                                                                                                                                                                                                                                                                          | DWG #: LSML00S1836R15 DATE: 1/1/2015 SHEET: 2 OF 3                                                                                                                                                                                                        |