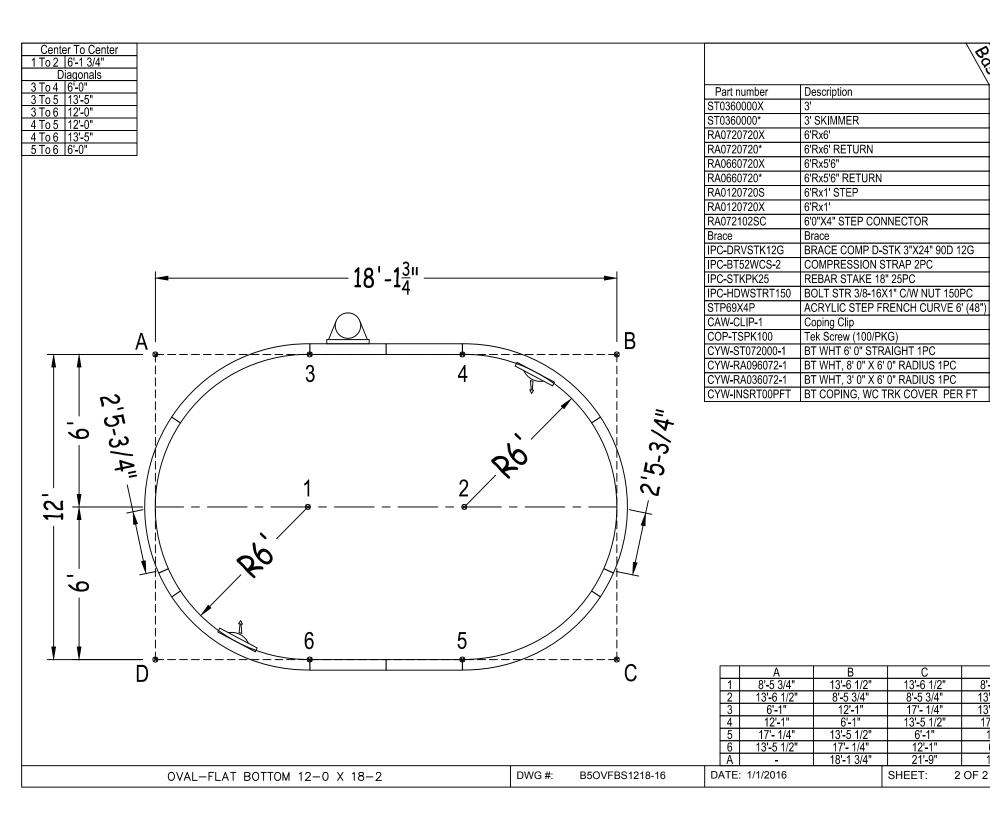

Base

QTYQT

D

8'-5 3/4'

13'-6 1/2

13'-5 1/2'

17'- 1/4'

12'-1"

6'-1"

12'-0"