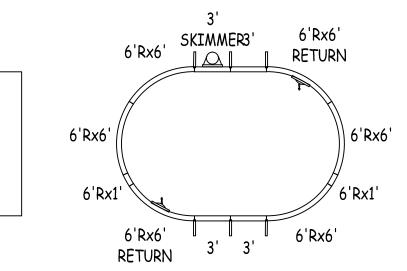

IN ACCORDANCE WITH ANSI/APSP/ICC-5 2011, THE INSTALLER IS RESPONSIBLE FOR PLACING ONE SKIMMER FOR EVERY 800 SQUARE FEET OF SURFACE AREA AND ONE RETURN FOR EVERY 300 SQUARE FEET OF SURFACE AREA.

12'

| Bartop<br>OG Pool System | OVAL-FLAT BOTTOM 12-0 X 18-2  |                     |      |      | ALWAYS                                                         | NON-DIVING POOL         | WARNING!                                                                                           |
|--------------------------|-------------------------------|---------------------|------|------|----------------------------------------------------------------|-------------------------|----------------------------------------------------------------------------------------------------|
| 52" STEEL PANELS         | PERIMETER: 50'-0"             | VOLUME (US Gal):    | :    | 5100 |                                                                | USE OF DIVING EQUIPMENT | FOR WARRANTY AND SAFETY PURPOSES:<br>Compression straps required                                   |
|                          |                               | VOLUME (Liters):    | 19   | 9300 |                                                                | IS PROHIBITED           | (NOTE: 4 straps per panel, both sides of panel)<br>Bolts must be used at every bolt hole location. |
| B50VFBS1218-16           | LINER (ft <sup>2</sup> ): 218 | DATE: 1/1/2016      | DSR: | 160  | Feet First                                                     |                         | ,                                                                                                  |
| KIT#: OVFBS1218          | COVER (ft <sup>2</sup> ): 282 | SCALE: 1/8" = 1'-0" |      |      | MEETS DEPTH AND SHAPE MINIMUM<br>STANDARD ANSI/APSP/ICC-5 2011 |                         |                                                                                                    |
| OVAL-FLAT BOTTOM         |                               |                     |      |      |                                                                |                         | SHEET: 1 OF 2                                                                                      |