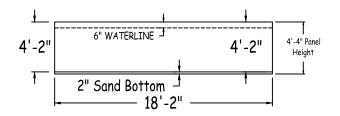

IN ACCORDANCE WITH ANSI/APSP/ICC-5 2011, THE INSTALLER IS RESPONSIBLE FOR PLACING ONE SKIMMER FOR EVERY 800 SQUARE FEET OF SURFACE AREA AND ONE RETURN FOR EVERY 300 SQUARE FEET OF SURFACE AREA.

12'







| Bartop<br>OG Pool System | OVAL-FLAT BOTTOM 12-0 X 18-2  |                     |      |      | ALWAYS                                                         | NON-DIVING POOL         | WARNING!                                                                                           |
|--------------------------|-------------------------------|---------------------|------|------|----------------------------------------------------------------|-------------------------|----------------------------------------------------------------------------------------------------|
| 52" STEEL PANELS         | PERIMETER: 50'-0"             | VOLUME (US Gal):    | :    | 5100 |                                                                | USE OF DIVING EQUIPMENT | FOR WARRANTY AND SAFETY PURPOSES