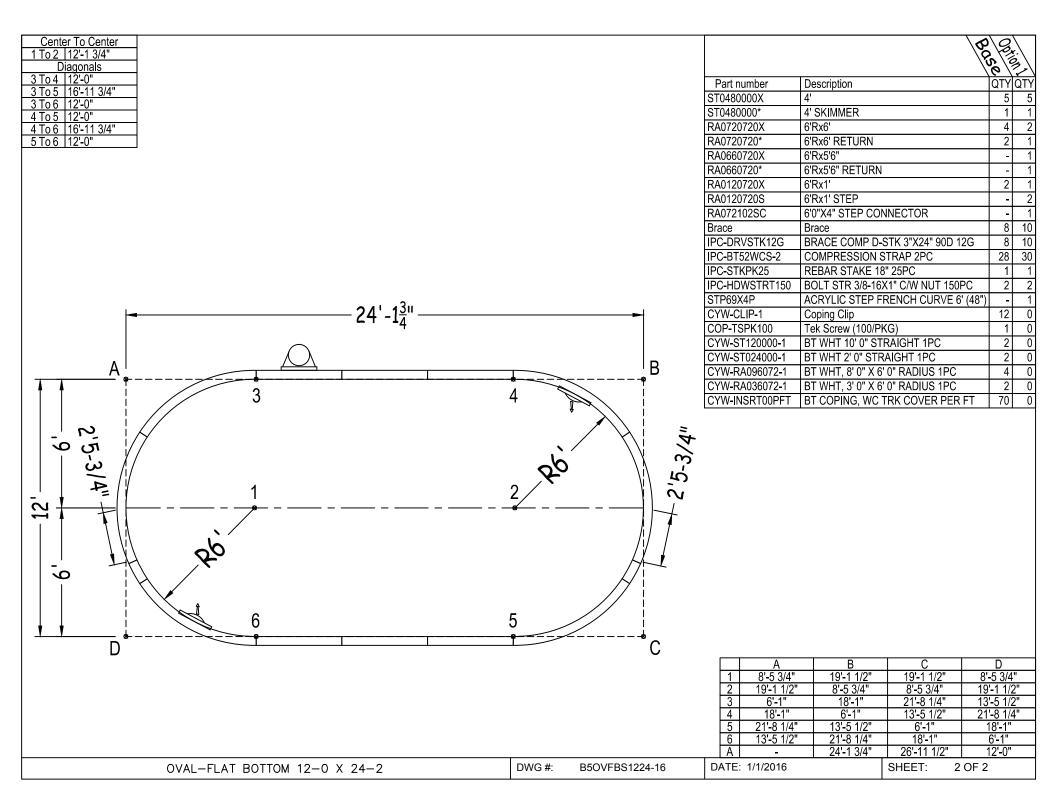

| Bartop<br>OG Pool System |              | OVAL-FL        | AT BC  | тто    | M 12-0     | X 24 | <b>I-2</b> |  |
|--------------------------|--------------|----------------|--------|--------|------------|------|------------|--|
| 52"                      | STEEL PANELS | PERIMETER:     | 62'-0" | VOLUME | (US Gal):  |      | 7100       |  |
| DWG#:                    |              | SURFACE (ft²): | 259    | VOLUME | (Liters):  |      | 26900      |  |
| B5O                      | VFBS1224-16  | LINER (ft²):   | 290    | DATE:  | 1/1/2016   | DSR: | 160        |  |
| KIT#:                    | OVFBS1224    | COVER (ft²):   | 366    | SCALE: | 1/8" = 1'- | 0"   |            |  |
|                          |              |                |        |        |            |      |            |  |

MEETS DEPTH AND SHAPE MINIMUM STANDARD ANSI/APSP/ICC-5 2011

SHEET:

1 OF 2