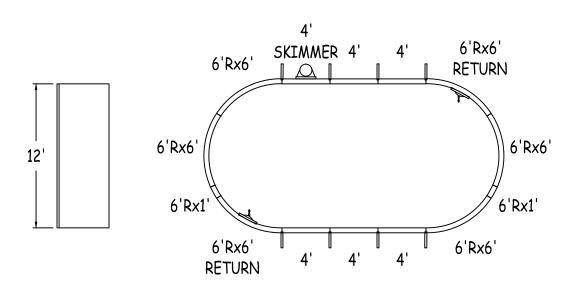

IN ACCORDANCE WITH ANSI/APSP/ICC-5 2011, THE INSTALLER IS RESPONSIBLE FOR PLACING ONE SKIMMER FOR EVERY 800 SQUARE FEET OF SURFACE AREA AND ONE RETURN FOR EVERY 300 SQUARE FEET OF SURFACE AREA.

| ــــــ ــــــ ـــــــ ـــــــــــ ــــــ | <u>.</u>       |       |                               |
|------------------------------------------|----------------|-------|-------------------------------|
| 4'-2"                                    | 6" WATERLINE - | 4'-2" | <br>4'-4" Panel<br>Height<br> |
| 1                                        | 2" Sand Bottom | -     | <del></del>                   |

| Bartop<br>OG Pool System |              | OVAL-FL        | AT BC  | тто    | M 12-0     | X 24 | <b>I-2</b> |  |
|--------------------------|--------------|----------------|--------|--------|------------|------|------------|--|
| 52"                      | STEEL PANELS | PERIMETER:     | 62'-0" | VOLUME | (US Gal):  |      | 7100       |  |
| DWG#:                    |              | SURFACE (ft²): | 259    | VOLUME | (Liters):  |      | 26900      |  |
| B5O                      | VFBS1224-16  | LINER (ft²):   | 290    | DATE:  | 1/1/2016   | DSR: | 160        |  |
| KIT#:                    | OVFBS1224    | COVER (ft²):   | 366    | SCALE: | 1/8" = 1'- | 0"   |            |  |
|                          |              |                |        |        |            |      |            |  |

MEETS DEPTH AND SHAPE MINIMUM STANDARD ANSI/APSP/ICC-5 2011

SHEET:

1 OF 2