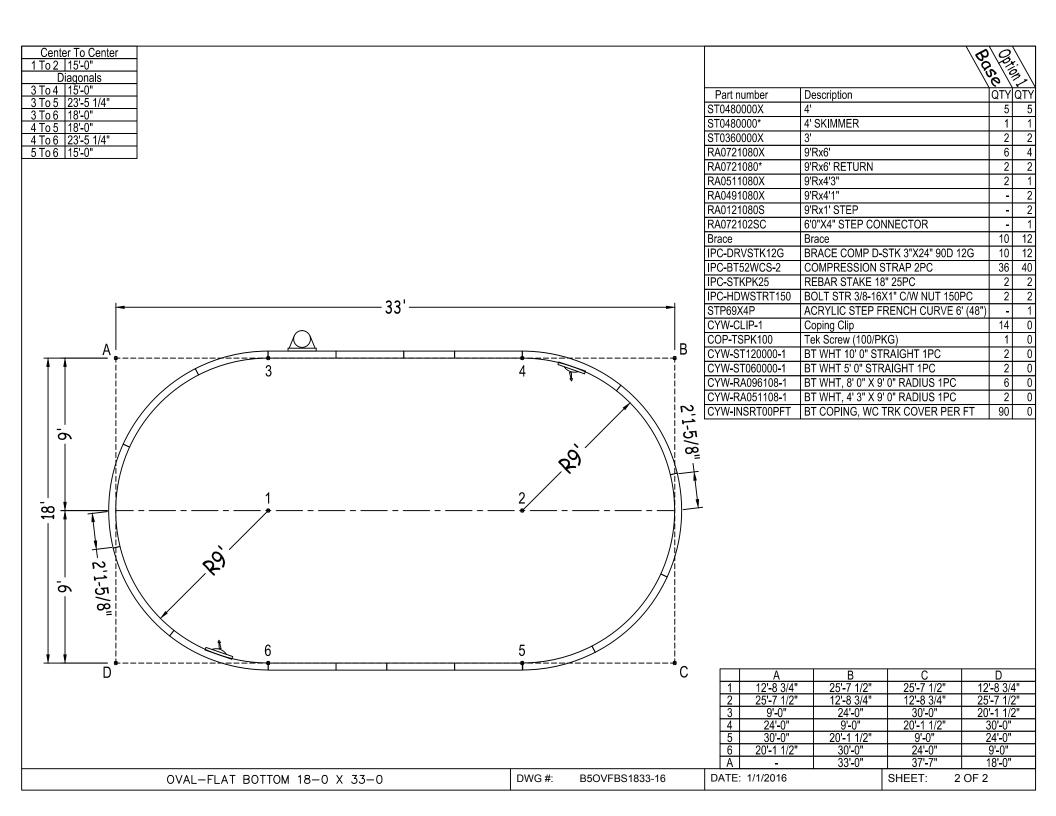

| Bartop<br>OG Pool System |       | OVAL-FLAT BOTTOM 18-0 X 33-0 |        |                  |             |      |       |  |  |
|--------------------------|-------|------------------------------|--------|------------------|-------------|------|-------|--|--|
| 52" STEEL PANE           | LS    | PERIMETER:                   | 86'-7" | VOLUME           | (US Gal):   |      | 14400 |  |  |
| DWG#:                    |       | SURFACE (ft²):               | 524    | VOLUME (Liters): |             |      | 54500 |  |  |
| B50VFBS1833-             | .16[ւ | LINER (ft²):                 | 594    | DATE:            | 1/1/2016    | DSR: | 160   |  |  |
| KIT#: OVFBS1             | 1833  | COVER (ft²):                 | 700    | SCALE:           | 1/8" = 1'-0 | )"   |       |  |  |
|                          |       |                              |        |                  |             |      |       |  |  |