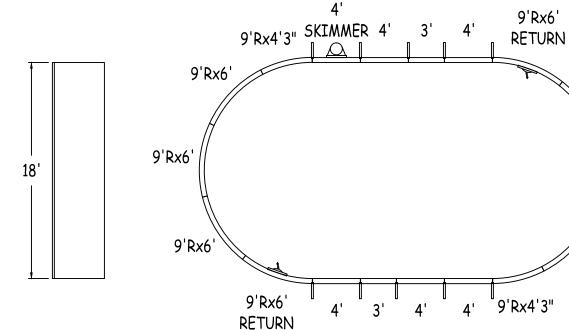

IN ACCORDANCE WITH ANSI/APSP/ICC-5 2011, THE INSTALLER IS RESPONSIBLE FOR PLACING ONE SKIMMER FOR EVERY 800 SQUARE FEET OF SURFACE AREA AND ONE RETURN FOR EVERY 300 SQUARE FEET OF SURFACE AREA.

| <b>↓</b> |                  | <u> </u> | <del></del>           |
|----------|------------------|----------|-----------------------|
| 4'-2"    | 6" WATERLINE J   | 4'-2"    | 4'-4" Panel<br>Height |
| T        | 2" Sand Bottom 3 |          |                       |

## **WARNING!**

FOR WARRANTY AND SAFETY PURPOSES:

Compression straps required (NOTE: 4 straps per panel, both sides of panel) Bolts must be used at every bolt hole location.

MEETS DEPTH AND SHAPE MINIMUM STANDARD ANSI/APSP/ICC-5 2011