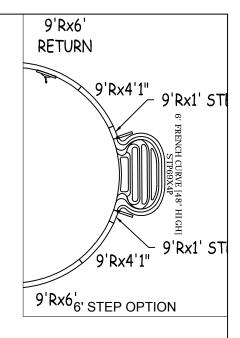

IN ACCORDANCE WITH ANSI/APSP/ICC-5 2011, THE INSTALLER IS RESPONSIBLE FOR PLACING ONE SKIMMER FOR EVERY 800 SQUARE FEET OF SURFACE AREA AND ONE RETURN FOR EVERY 300 SQUARE FEET OF SURFACE AREA.





| <b>↓</b> |                  | <u> </u> | <del></del>           |
|----------|------------------|----------|-----------------------|
| 4'-2"    | 6" WATERLINE J   | 4'-2"    | 4'-4" Panel<br>Height |
| T        | 2" Sand Bottom 3 |          |                       |

| Bartop<br>OG Pool System |       | OVAL-FLAT BOTTOM 18-0 X 33-0 |        |                  |             |      |       |  |  |
|--------------------------|-------|------------------------------|--------|------------------|-------------|------|-------|--|--|
| 52" STEEL PANE           | LS    | PERIMETER:                   | 86'-7" | VOLUME           | (US Gal):   |      | 14400 |  |  |
| DWG#:                    |       | SURFACE (ft²):               | 524    | VOLUME (Liters): |             |      | 54500 |  |  |
| B50