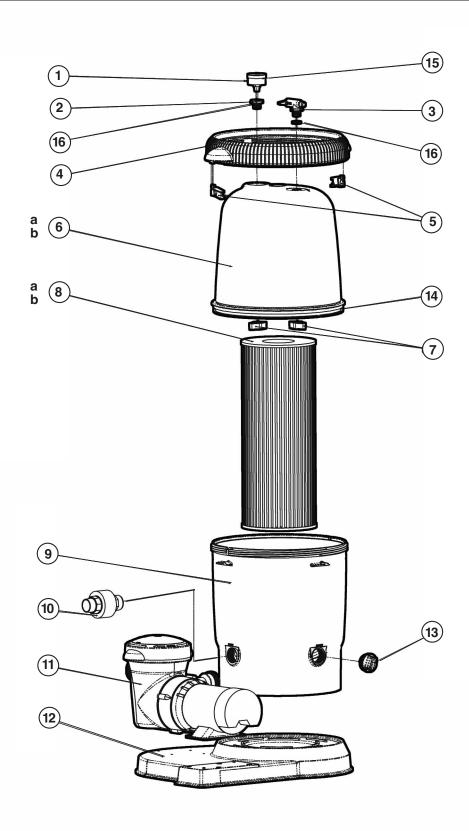

## CARTRIDGE FILTER SERIES REPLACEMENT PARTS

| Parts Listing |                  |                                                 |           |           |
|---------------|------------------|-------------------------------------------------|-----------|-----------|
| Ref. No.      | Part No.         | Description                                     | Ctn. Qty. | No. Req'd |
| 1             | ECX2709A1        | Pressure Gauge                                  | 10        | 1         |
| 2             | CCX1000L         | Threaded Adapter for Pressure Gauge             | 10        | 1         |
| 3             | CCX1000V         | Air Relief Assembly with O-Ring                 | 10        | 1         |
| 4             | CCX1000D         | Lock Ring Assembly with 2 Safety Clips          | 1         | 1         |
| 5             | CCX1000H         | Safety Clips for Lock Ring (Set of 2)           | 10        | 2         |
| 6a            | CCX1000C         | Filter Lid with Lock Ring, 100 sq. ft.          | 1         | 1         |
| 6b            | CCX1500C         | Filter Lid with Lock Ring, 150 sq. ft.          | 1         | 1         |
| 7             | CCX1000N         | Adapter Nut (Set of 2)                          | 10        | 2         |
| 8a            | CCX1000RE        | Cartridge Element, 100 sq. ft.                  | 1         | 1         |
| 8b            | CCX1500RE        | Cartridge Element, 150 sq. ft.                  | 1         | 1         |
| 9             | CCX1000B         | Filter, Lower Body                              | 1         | 1         |
| 10            | SP1480BLK        | Self Aligning Union, Black                      | 50        | 1         |
| 11            | Varies per model | Above-ground Pump                               | 1         | 1         |
| 12            | CCX1000A         | Base, Standard                                  | 1         | 1         |
| 13            | SP1022CBLK       | Drain Plug with O-Ring, Threaded 1 1/2" (Black) | 100       | 1         |
| 14            | CCX1000G         | Body O-Ring                                     | 1         | 1         |
| 15            | SPX1500W         | Pressure Gauge O-Ring                           | 10        | 1         |
| 16            | CCX1000Z5        | O-Ring for Gauge Adapter and Air Relief         | 10        | 2         |