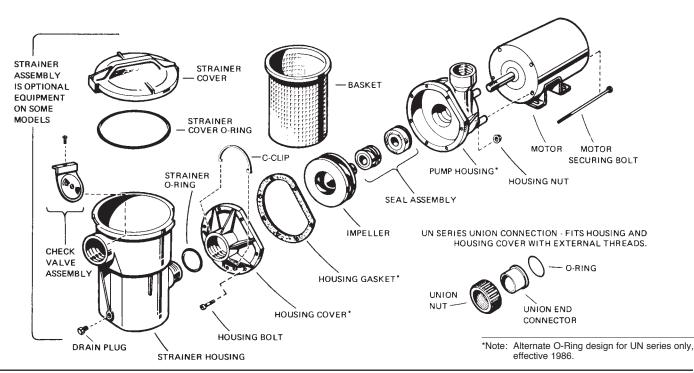

## Parts for Pump Models: SP1500, SP1510, SP1511, SP1550, SP1575, EP1500 Series; and Pump Strainer SP1516

| Part No.            | Description                                                           | Ctn. Qty. |
|---------------------|-----------------------------------------------------------------------|-----------|
| SPX1500AA           | Pump Housing                                                          | 1         |
| SPX1500B            | Housing Cover                                                         | 20        |
| SPX1500KA           | Seal Assembly with Cup                                                | 10        |
| SPX1500H            | Housing Gasket                                                        | 10        |
| SPX1500N2           | Housing Bolt, No. 10-24 Hex. Head                                     | 25        |
| SPX1500Y2           | Housing Nut, No. 10-24 Hex.                                           | 25        |
| SPX1500E            | Impeller (refer to part number on original equipment)                 | 25        |
| SPX1500F            | Impeller (refer to part number on original equipment)                 | 10        |
| SPX1500CAP          | Strainer Housing with Basket                                          | 1         |
| SPX0710Z3           | Strainer Cover O-Ring – for solid cover (1978 and Prior)              | 50        |
| SPX1500D2A          | Strainer Cover, with O-Ring                                           | 10        |
| SPX1500P            | Strainer Cover O-Ring                                                 | 50        |
| SPX1250RA           | Strainer Basket (1992 and Prior)                                      | 10        |
| SPX1500LX           | Strainer Basket – Large, 4 1/2" x 7"                                  | 10        |
| SPX1500RA           | Check Valve Assembly (1990 and Prior)                                 | 50        |
| SPX1500W            | Strainer O-Ring                                                       | 50        |
| SPX1700FG           | Drain Plug with Gasket                                                | 50        |
| SPX1515C            | Strainer Housing C-Clip (2000-2003)                                   | 50        |
| SPX1515CN           | Strainer Housing C-Clip (2004- )                                      | 10        |
| SPXHKIT12           | H-KIT Quick Pump Repair for Power Flo (Includes SPX1500KA, SPX1580Z1, | 10        |
|                     | SPX1500P, SPX1500W, SPX1500H, SPX1705Z1 and Jack's Lube)              |           |
| SP1500UN Parts same | as SP1500 Series except as listed below:                              |           |

| SP1500UN Parts same as SP1500 Series except as listed below: |                                                     |    |
|--------------------------------------------------------------|-----------------------------------------------------|----|
| SPX1500AAT                                                   | Pump Housing with External Thread (1985 and Prior)  | 4  |
| SPX1501AAT                                                   | Pump Housing with External Thread — O-Ring style    | 4  |
| SPX1500B1T                                                   | Housing Cover with External Thread (1985 and Prior) | 15 |
| SPX1501BT                                                    | Housing Cover with External Thread — O-Ring style   | 15 |
| SPX1500L                                                     | Impeller, 1 H.P.                                    | 25 |
| SPX1082Z5B                                                   | O-Ring, Pump Housing                                | 1  |
| SPX1500JS                                                    | Union End Connector — Socket                        | 25 |
| SPX1500JT                                                    | Union End Connector – Threaded                      | 5  |
| SPX1500G                                                     | Union Nut                                           | 10 |
| SPX1495Z1                                                    | O-Ring, End Connector                               | 50 |