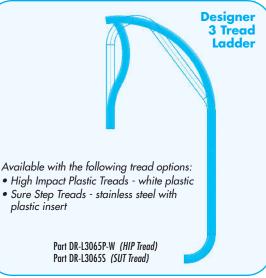

## designer L3

- Attractive and Modern Alternative to Traditional Ladders
- Safety is Ensured Through Accurate Profile Design that Closely Follows Traditional Ladders
- No Additional Deck Space Needed Since the Rail Terminates Even with the Deck Anchor
- Grip Points are Positioned at or Close to Traditional Rail Grip Points for Optimal Comfort and Safety
- Fits Existing Anchor Spacing for Easy Retrofitting
- Available in a Variety of Stainless Steel Alloys, Thicknesses and Finishes
- Can be Used on Either Commercial or Residential Projects
- Available in 3 or 4 Tread Versions
- Hardware is MG 316L
- Three Year Warranty that Includes Rust