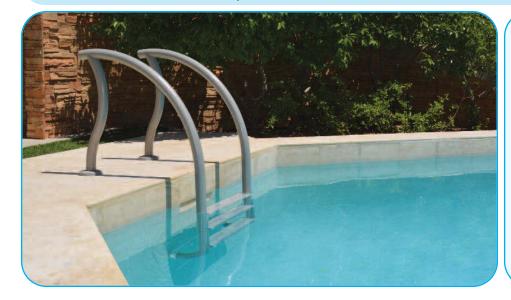

## designer L3

- Attractive and Modern Alternative to Traditional Ladders
- Safety is Ensured Through Accurate Profile Design that Closely Follows Traditional Ladders
- No Additional Deck Space Needed Since the Rail Terminates Even with the Deck Anchor
- Grip Points are Positioned at or Close to Traditional Rail Grip Points for Optimal Comfort and Safety
- Fits Existing Anchor Spacing for Easy Retrofitting
- Available in a Variety of Stainless Steel Alloys, Thicknesses and Finishes
- Can be Used on Either Commercial or Residential Projects
- Available in 3 or 4 Tread Versions
- Hardware is MG 316L
- Three Year Warranty that Includes Rust