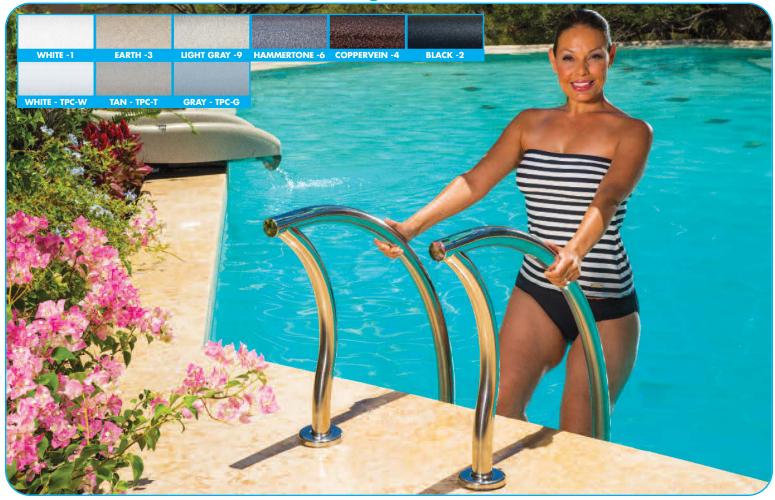

## designer L3

- Attractive and Modern Alternative to Traditional Ladders
- Safety is Ensured Through Accurate Profile Design that Closely Follows Traditional Ladders
- No Additional Deck Space Needed Since the Rail Terminates Even with the Deck Anchor
- Grip Points are Positioned at or Close to Traditional Rail Grip Points for Optimal Comfort and Safety
- Fits Existing Anchor Spacing for Easy Retrofitting
- Available in a Variety of Stainless Steel Alloys, Thicknesses and Finishes
- Can be Used on Either Commercial or Residential Projects
- Available in 3 or 4 Tread Versions
- Hardware is MG 316L
- Three Year Warranty that Includes Rust